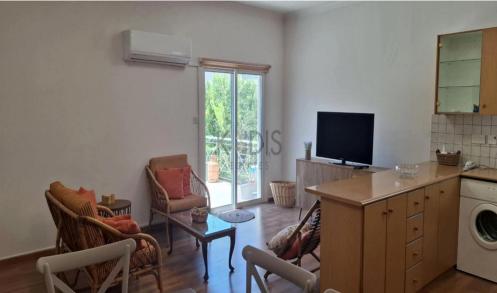

## 3 Bedroom House for Rent in Limassol - Panthea

- •3 bedrooms
- •3 W/C
- •Internal Area 170m2
- Covered Verandas 10m2
- Uncovered veranda 40m2
- •Basement 60m2
- •Plot Area 268m2

Is 2 bedroom semi-detached house plus the 1 studio on the basement 40m2