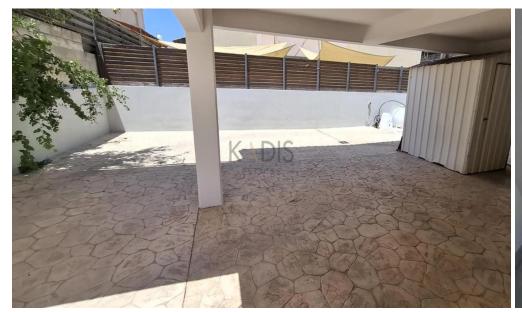

## 3 Bedroom House for Rent in Limassol - Panthea

- •3 bedrooms
- •3 W/C
- •Internal Area 170m2
- Covered Verandas 10m2
- Uncovered veranda 40m2
- •Basement 60m2
- •Plot Area 268m2

Is 2 bedroom semi-detached house plus the 1 studio on the basement 40m2