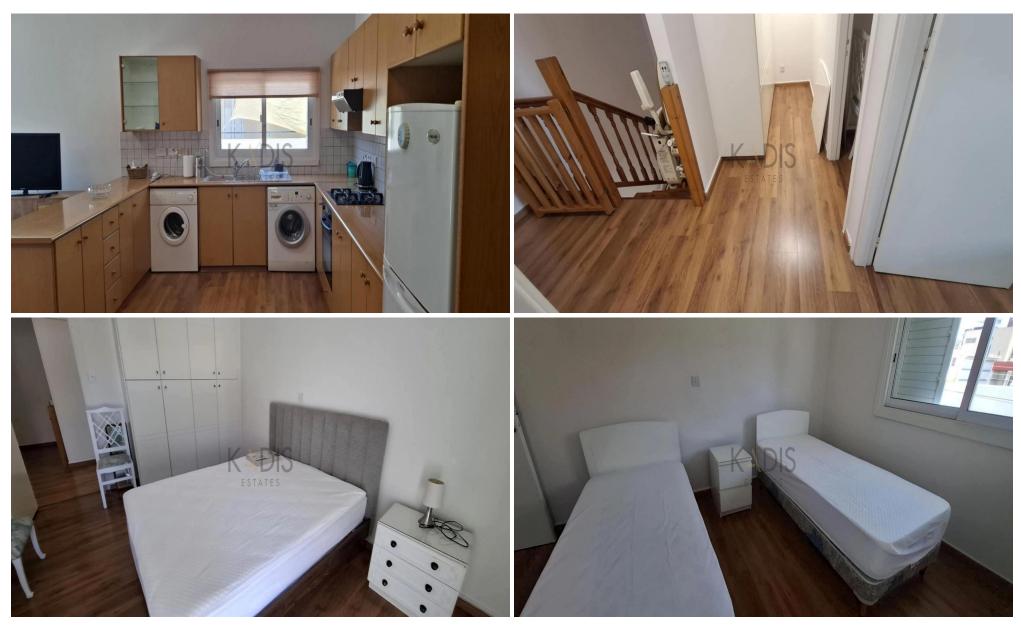

## 3 Bedroom House for Rent in Limassol - Panthea

- •3 bedrooms
- •3 W/C
- •Internal Area 170m2
- Covered Verandas 10m2
- Uncovered veranda 40m2
- •Basement 60m2
- •Plot Area 268m2

Is 2 bedroom semi-detached house plus the 1 studio on the basement 40m2

| Property Info                               |                                               | Plot / Area Info |     | Additional info                                    |                                  |
|---------------------------------------------|-----------------------------------------------|------------------|-----|----------------------------------------------------|----------------------------------|
| Covered Area<br>Heating<br>Air Conditioning | 170<br>Central Heating, Yes<br>All rooms, Yes | Plot area        | 268 | Reference Number Property type Condition Bathrooms | 12828<br>House<br>Pre-Owned<br>3 |