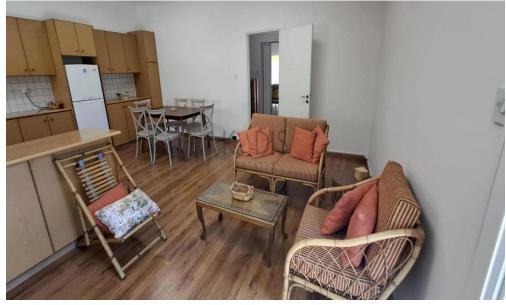

## 3 Bedroom House for Rent in Limassol - Panthea

- •3 bedrooms
- •3 W/C
- •Internal Area 170m2
- Covered Verandas 10m2
- Uncovered veranda 40m2
- •Basement 60m2
- •Plot Area 268m2

Is 2 bedroom semi-detached house plus the 1 studio on the basement 40m2