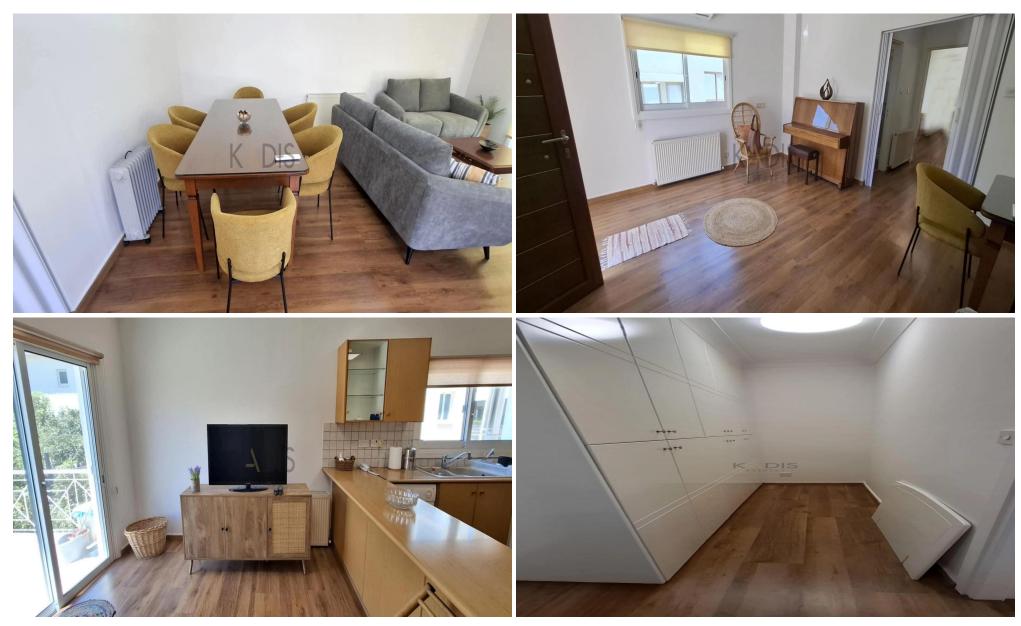

## 3 Bedroom House for Rent in Limassol - Panthea

- •3 bedrooms
- •3 W/C
- •Internal Area 170m2
- Covered Verandas 10m2
- Uncovered veranda 40m2
- •Basement 60m2
- •Plot Area 268m2

Is 2 bedroom semi-detached house plus the 1 studio on the basement 40m2

| Property Info                               |                                               | Plot / Area Info |     | Additional info                                    |                                  |
|---------------------------------------------|-----------------------------------------------|------------------|-----|----------------------------------------------------|----------------------------------|
| Covered Area<br>Heating<br>Air Conditioning | 170<br>Central Heating, Yes<br>All rooms, Yes | Plot area        | 268 | Reference Number Property type Condition Bathrooms | 12828<br>House<br>Pre-Owned<br>3 |