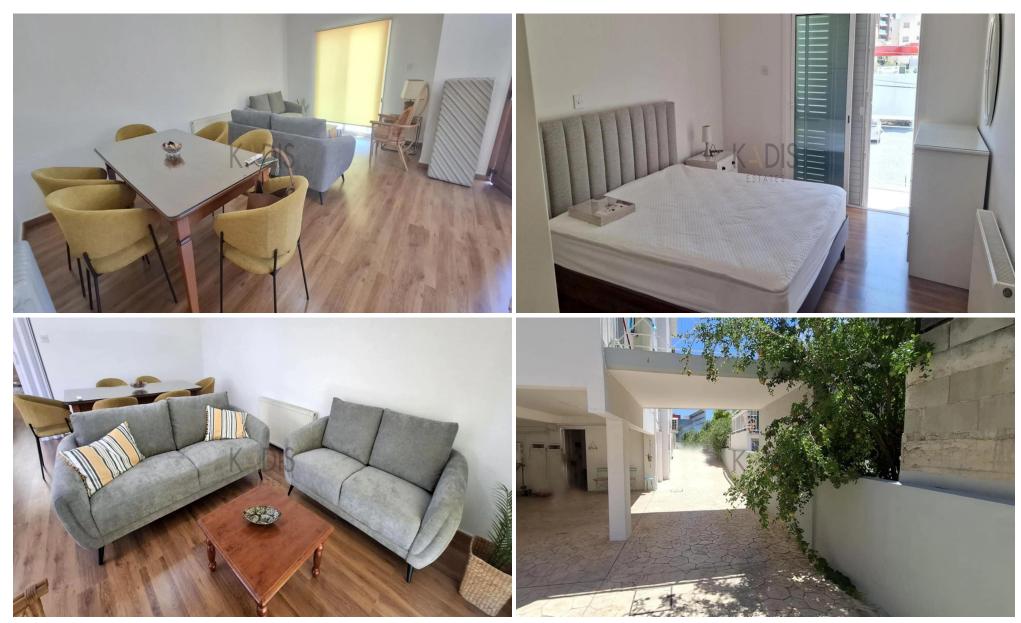

## 3 Bedroom House for Rent in Limassol - Panthea

- •3 bedrooms
- •3 W/C
- •Internal Area 170m2
- Covered Verandas 10m2
- Uncovered veranda 40m2
- •Basement 60m2
- •Plot Area 268m2

Is 2 bedroom semi-detached house plus the 1 studio on the basement 40m2

| Property Info                               |                                               | Plot / Area Info |     | Additional info                                    |                                  |
|---------------------------------------------|-----------------------------------------------|------------------|-----|----------------------------------------------------|----------------------------------|
| Covered Area<br>Heating<br>Air Conditioning | 170<br>Central Heating, Yes<br>All rooms, Yes | Plot area        | 268 | Reference Number Property type Condition Bathrooms | 12828<br>House<br>Pre-Owned<br>3 |