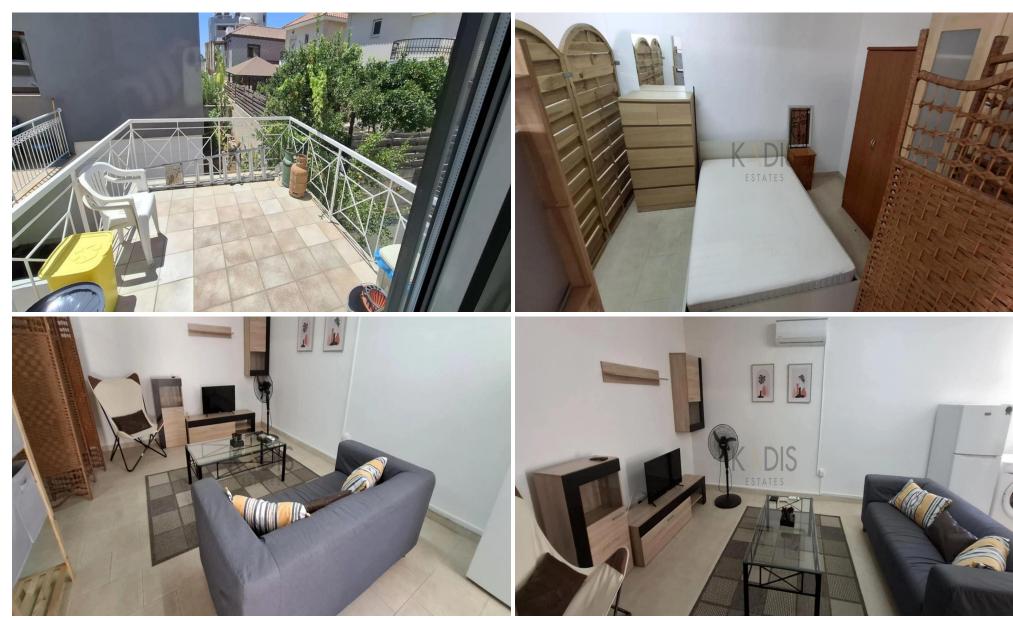

## 3 Bedroom House for Rent in Limassol - Panthea

- •3 bedrooms
- •3 W/C
- •Internal Area 170m2
- Covered Verandas 10m2
- Uncovered veranda 40m2
- •Basement 60m2
- •Plot Area 268m2

Is 2 bedroom semi-detached house plus the 1 studio on the basement 40m2

Amenities Location

• Balcony

Location: Limassol - Panthea

Region: Limassol

Coordinates: 34.70900178629 / 33.037939403936

**Price: €2 200 + VAT** 

VAT for this property is €146 or €418. VAT usually is 19%. If it is your first purchase of property, you can have VAT reduced to 5% for the first 150sq.m. of the property.