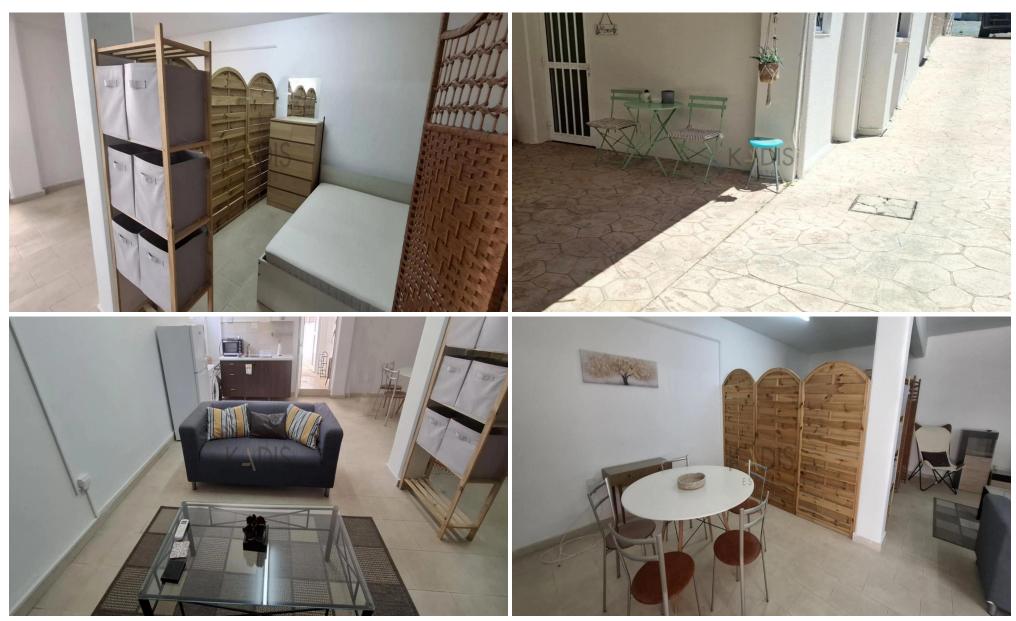

## 3 Bedroom House for Rent in Limassol - Panthea

- •3 bedrooms
- •3 W/C
- •Internal Area 170m2
- Covered Verandas 10m2
- Uncovered veranda 40m2
- •Basement 60m2
- •Plot Area 268m2

Is 2 bedroom semi-detached house plus the 1 studio on the basement 40m2

Amenities Location

• Balcony

Location: Limassol - Panthea

Region: Limassol

Coordinates: 34.70900178629 / 33.037939403936

**Price: €2 200 + VAT** 

VAT for this property is €146 or €418. VAT usually is 19%. If it is your first purchase of property, you can have VAT reduced to 5% for the first 150sq.m. of the property.