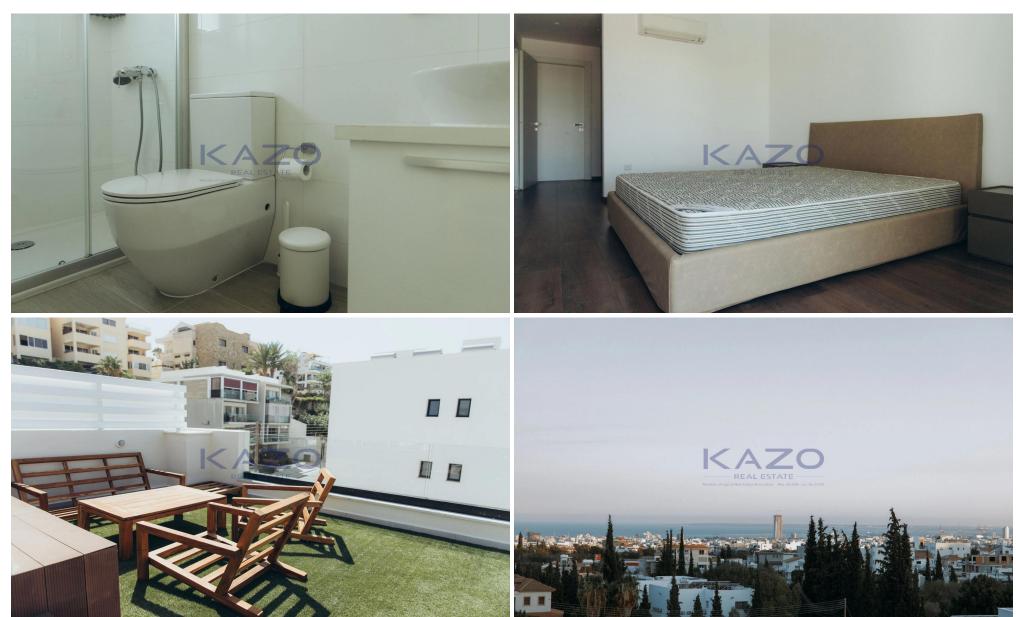

## 4 Bedroom Apartment for Rent in Limassol - Panthea

This spacious penthouse apartment in Panthea is available for rent and ready to move in. With a generous internal space of 200 m2, this home offers comfort and privacy for families or professionals. It features four well-sized bedrooms and three modern bathrooms, designed for everyday living and convenience.

Step into a bright open-plan living and dining area, fully furnished with tasteful, modern decor. The kitchen comes equipped with high-quality appliances and plenty of storage. Enjoy direct access by a private elevator, making this penthouse both secure and easily accessible.