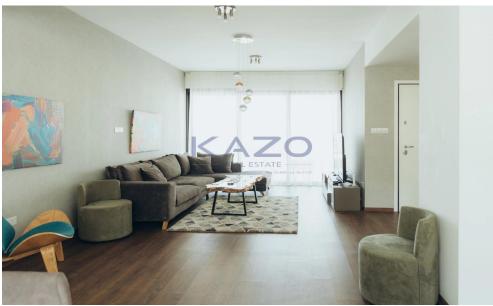

## 4 Bedroom Apartment for Rent in Limassol - Panthea

This spacious penthouse apartment in Panthea is available for rent and ready to move in. With a generous internal space of 200 m2, this home offers comfort and privacy for families or professionals. It features four well-sized bedrooms and three modern bathrooms, designed for everyday living and convenience.

Step into a bright open-plan living and dining area, fully furnished with tasteful, modern decor. The kitchen comes equipped with high-quality appliances and plenty of storage. Enjoy direct access by a private elevator, making this penthouse both secure and easily accessible.