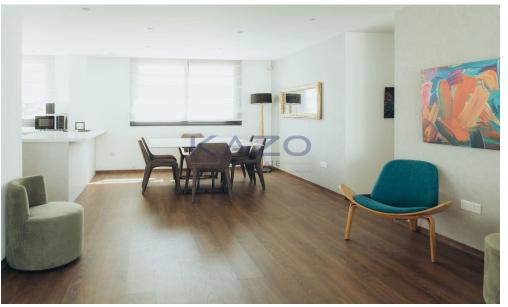

## 4 Bedroom Apartment for Rent in Limassol - Panthea

This spacious penthouse apartment in Panthea is available for rent and ready to move in. With a generous internal space of 200 m2, this home offers comfort and privacy for families or professionals. It features four well-sized bedrooms and three modern bathrooms, designed for everyday living and convenience.

Step into a bright open-plan living and dining area, fully furnished with tasteful, modern decor. The kitchen comes equipped with high-quality appliances and plenty of storage. Enjoy direct access by a private elevator, making this penthouse both secure and easily accessible.