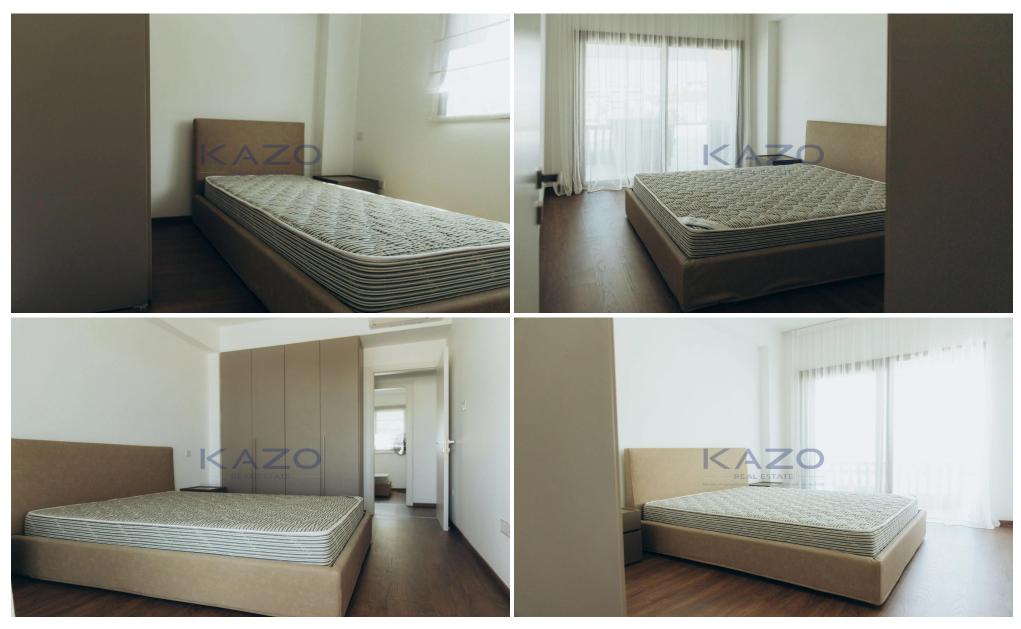

## 4 Bedroom Apartment for Rent in Limassol - Panthea

This spacious penthouse apartment in Panthea is available for rent and ready to move in. With a generous internal space of 200 m2, this home offers comfort and privacy for families or professionals. It features four well-sized bedrooms and three modern bathrooms, designed for everyday living and convenience.