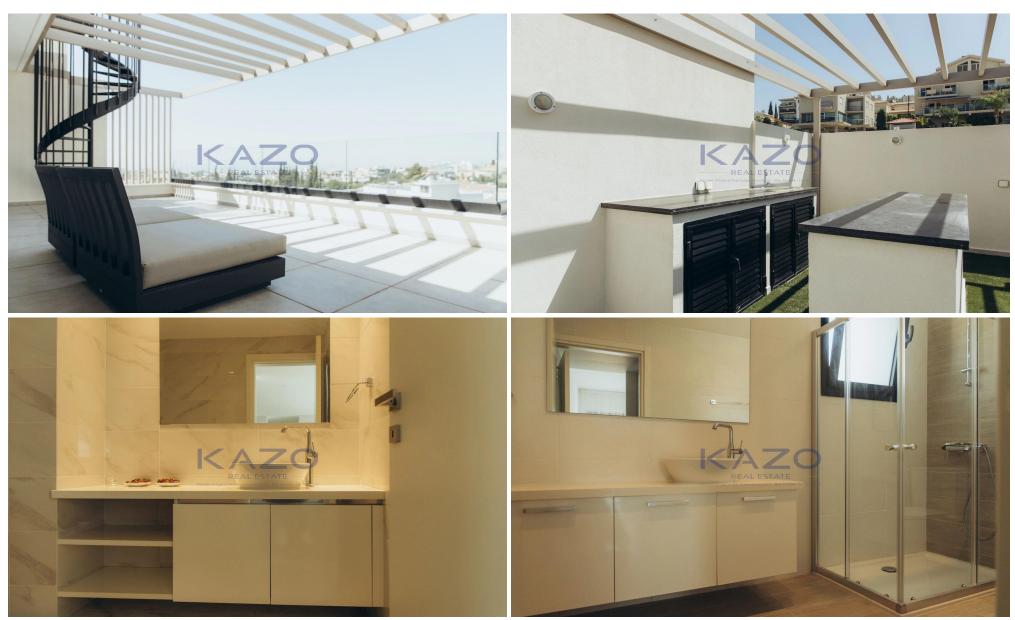

The highlight of this property is the communal swimming pool and private jacuzzi, perfect for re...

| Property Info    |                | Plot / Area Info |              | Additional info  |                  |
|------------------|----------------|------------------|--------------|------------------|------------------|
|                  |                |                  |              | Reference Number | 27035            |
| Covered Area     | 144            | Pool             | Yes          | Property type    | <b>Apartment</b> |
| Air Conditioning | All rooms, Yes | Parking          | Covered, Yes | Condition        | <b>Brand New</b> |
|                  |                |                  |              | Bathrooms        | 1                |