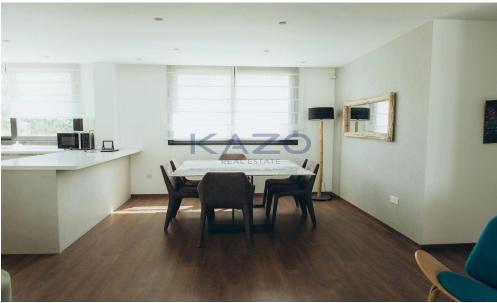

## 4 Bedroom Apartment for Rent in Limassol - Panthea

This spacious penthouse apartment in Panthea is available for rent and ready to move in. With a generous internal space of 200 m2, this home offers comfort and privacy for families or professionals. It features four well-sized bedrooms and three modern bathrooms, designed for everyday living and convenience.

Step into a bright open-plan living and dining area, fully furnished with tasteful, modern decor. The kitchen comes equipped with high-quality appliances and plenty of storage. Enjoy direct access by a private elevator, making this penthouse both secure and easily accessible.