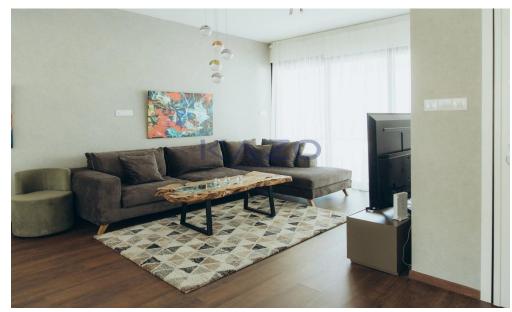

## 4 Bedroom Apartment for Rent in Limassol - Panthea

This spacious penthouse apartment in Panthea is available for rent and ready to move in. With a generous internal space of 200 m2, this home offers comfort and privacy for families or professionals. It features four well-sized bedrooms and three modern bathrooms, designed for everyday living and convenience.

Step into a bright open-plan living and dining area, fully furnished with tasteful, modern decor. The kitchen comes equipped with high-quality appliances and plenty of storage. Enjoy direct access by a private elevator, making this penthouse both secure and easily accessible.