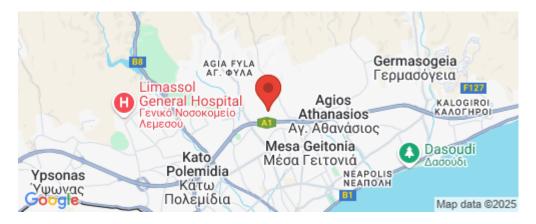

## 4 Bedroom Apartment for Rent in Limassol - Panthea

This spacious penthouse apartment in Panthea is available for rent and ready to move in. With a generous internal space of 200 m2, this home offers comfort and privacy for families or professionals. It features four well-sized bedrooms and three modern bathrooms, designed for everyday living and convenience.

Step into a bright open-plan living and dining area, fully furnished with tasteful, modern decor. The kitchen comes equipped with high-quality appliances and plenty of storage. Enjoy direct access by a private elevator, making this penthouse both secure and easily accessible.

The highlight of this property is the communal swimming pool and private jacuzzi, perfect for re...

| Property Info    |                | Plot / Area Info |              | Additional info  |                  |
|------------------|----------------|------------------|--------------|------------------|------------------|
|                  |                |                  |              | Reference Number | 27035            |
| Covered Area     | 144            | Pool             | Yes          | Property type    | <b>Apartment</b> |
| Air Conditioning | All rooms, Yes | Parking          | Covered, Yes | Condition        | <b>Brand New</b> |
|                  |                |                  |              | Bathrooms        | 1                |