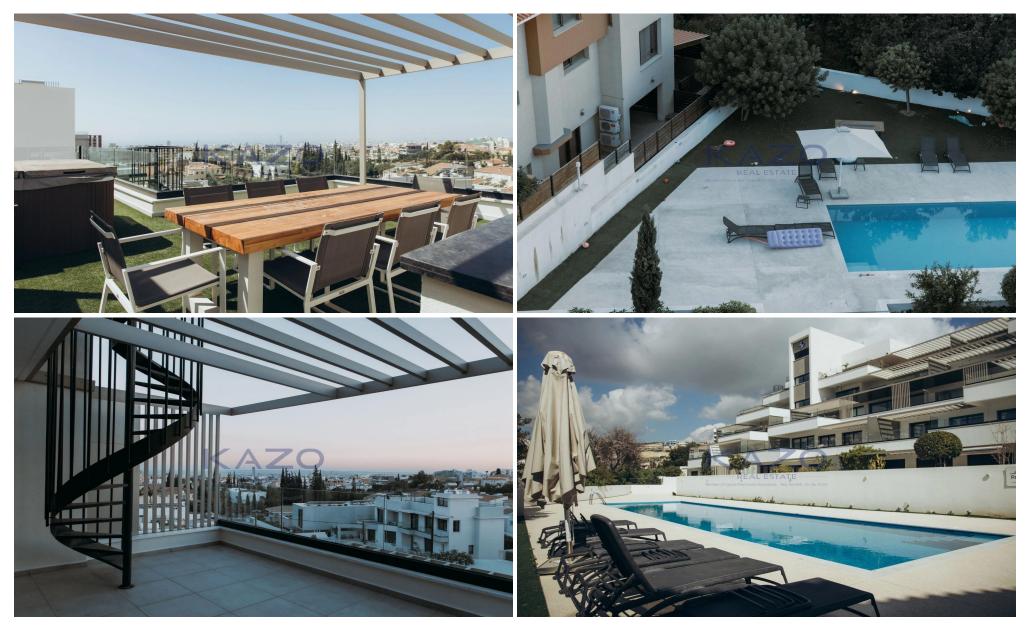

The highlight of this property is the communal swimming pool and private jacuzzi, perfect for re...

| Property Info    |                | Plot / Area Info |              | Additional info  |                  |
|------------------|----------------|------------------|--------------|------------------|------------------|
|                  |                |                  |              | Reference Number | 27035            |
| Covered Area     | 144            | Pool             | Yes          | Property type    | <b>Apartment</b> |
| Air Conditioning | All rooms, Yes | Parking          | Covered, Yes | Condition        | <b>Brand New</b> |
|                  |                |                  |              | Bathrooms        | 1                |