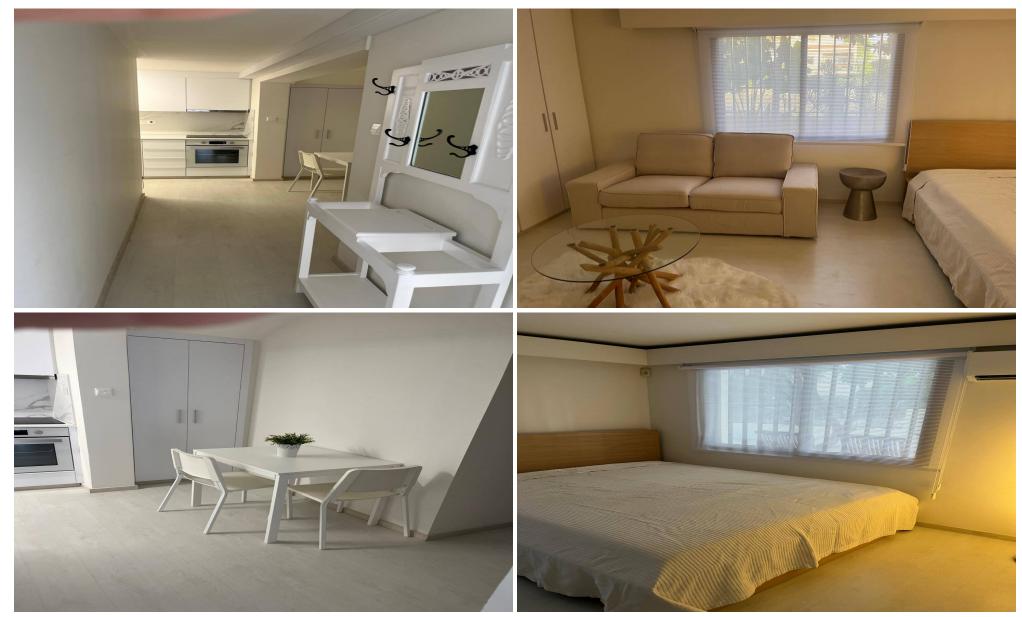

#### **1** Bedroom Apartment for Rent in Potamos Germasogeias, Limassol District

RENT RENOVATED STUDIO IN POTAMOS GERMASOGIA 500M FROM PARK BEACH. RENT 1000 included water and internet. Petros 99687860. R.N. 1146, L.N. 571/E