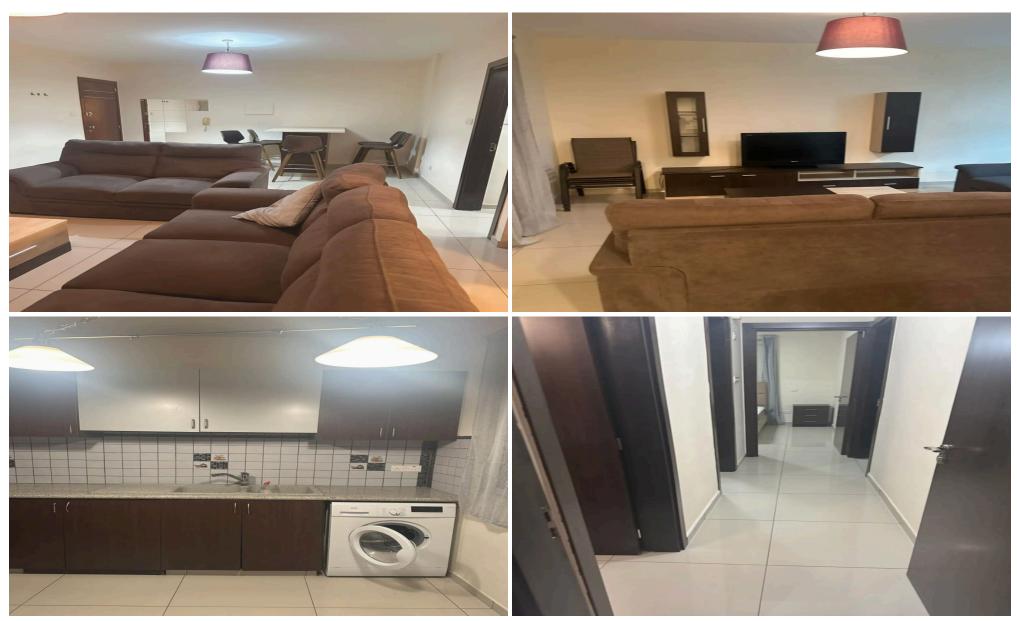

## 2 Bedroom Apartment for Rent in Limassol - Tsiflikoudia

Limassol – Tsiflikoudia penthouse for rent Bedrooms: 2 Bathrooms: 1 Property area: 90 m<sup>2</sup> Floor: 1st Parking: Covered Furnishing: Fully furnished Included: Balcony, Storage Year of construction: 2012 Energy efficiency price 1300 negotiable Reg: AM: 1256/AA258/E