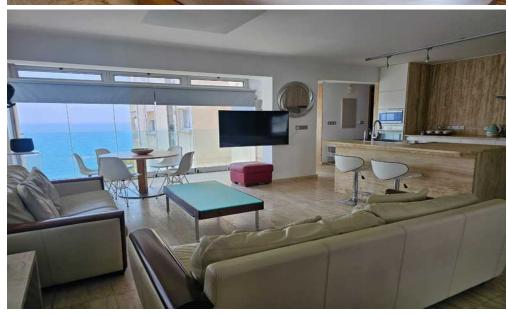

## 2 Bedroom Apartment for Rent in Germasogeia - Tourist Area, Limassol District

A luxurious 2-bedroom apartment for rent on the first line of the sea in Limassol! • Area 120 sq.m • 6th floor with stunning sea view • Spacious living room with open space kitchen • 2 bedrooms, including a master with its own bathroom • Additional bathroom for guests • High-quality travertine finishes and premium appliances • Parking space • Underfloor heating • Green area with access to a semi-private beach just a few steps away Rental price 2900 euros per month Unique sea-front apartment with designer renovation and direct access to the beach Reg:AM: 1256/AA258/E