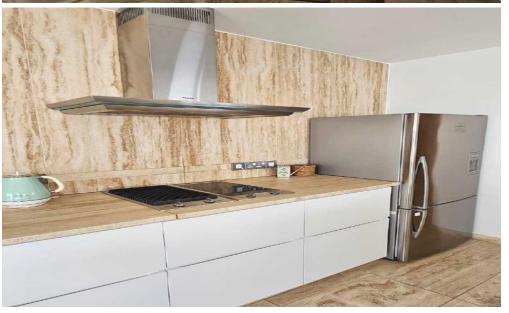

## 2 Bedroom Apartment for Rent in Germasogeia - Tourist Area, Limassol District

A luxurious 2-bedroom apartment for rent on the first line of the sea in Limassol! • Area 120 sq.m • 6th floor with stunning sea view • Spacious living room with open space kitchen • 2 bedrooms, including a master with its own bathroom • Additional bathroom for guests • High-quality travertine finishes and premium appliances • Parking space • Underfloor heating • Green area with access to a semi-private beach just a few steps away Rental price 2900 euros per month Unique sea-front apartment with designer renovation and direct access to the beach Reg:AM: 1256/AA258/E