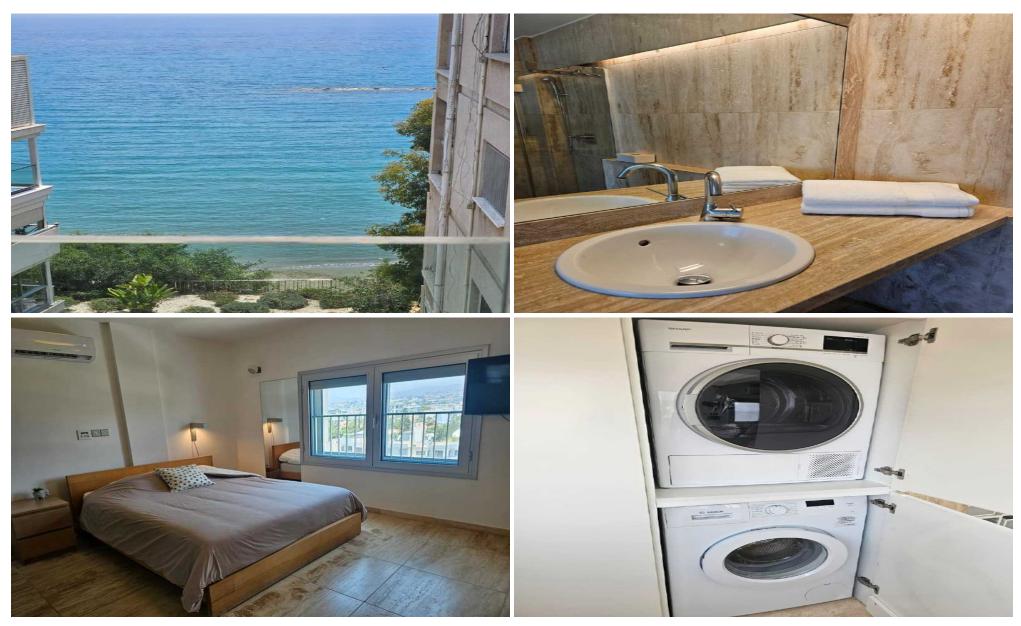

## 2 Bedroom Apartment for Rent in Germasogeia - Tourist Area, Limassol District

A luxurious 2-bedroom apartment for rent on the first line of the sea in Limassol! • Area 120 sq.m • 6th floor with stunning sea view • Spacious living room with open space kitchen • 2 bedrooms, including a master with its own bathroom • Additional bathroom for guests • High-quality travertine finishes and premium appliances • Parking space • Underfloor heating • Green area with access to a semi-private beach just a few steps away Rental price 2900 euros per month Unique sea-front apartment with designer renovation and direct access to the beach Reg:AM: 1256/AA258/E