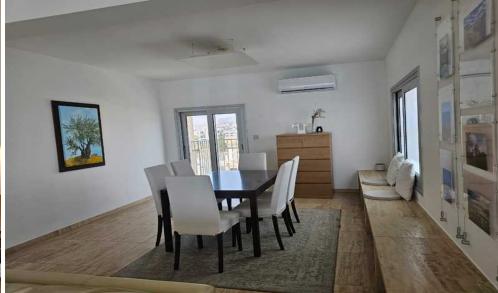

## 2 Bedroom Apartment for Rent in Germasogeia - Tourist Area, Limassol District

A luxurious 2-bedroom apartment for rent on the first line of the sea in Limassol! • Area 120 sq.m • 6th floor with stunning sea view • Spacious living room with open space kitchen • 2 bedrooms, including a master with its own bathroom • Additional bathroom for guests • High-quality travertine finishes and premium appliances • Parking space • Underfloor heating • Green area with access to a semi-private beach just a few steps away Rental price 2900 euros per month Unique sea-front apartment with designer renovation and direct access to the beach Reg:AM: 1256/AA258/E