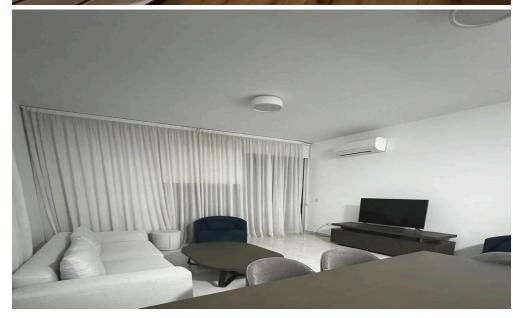

## 2 Bedroom Apartment for Rent in Limassol - Mesa Geitonia

Penthouse + ROOF GARDEN sea view Bedrooms: 2 Bathrooms: 3 Area 85 m² Floor: 3rd Parking: Covered Fully furnished Included: Garden, Elevator, Balcony Year of construction: 2019 Energy efficiency: A ☐ 2300 € negotiable Reg:AM: 1256/AA258/E