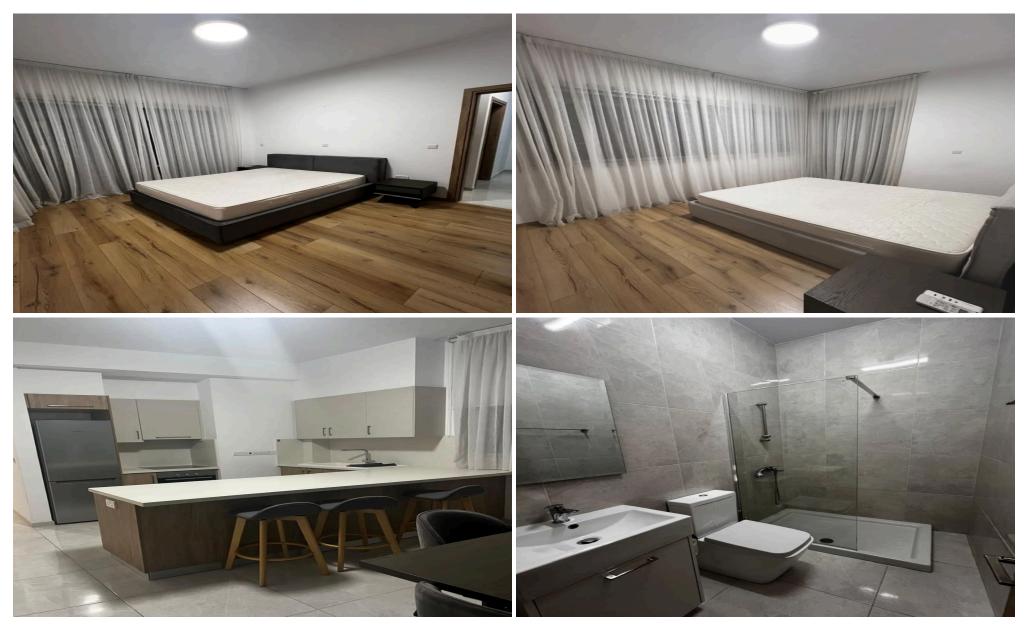

## 2 Bedroom Apartment for Rent in Limassol - Mesa Geitonia

Penthouse + ROOF GARDEN sea view Bedrooms: 2 Bathrooms: 3 Area 85 m² Floor: 3rd Parking: Covered Fully furnished Included: Garden, Elevator, Balcony Year of construction: 2019 Energy efficiency: A ☐ 2300 € negotiable Reg:AM: 1256/AA258/E