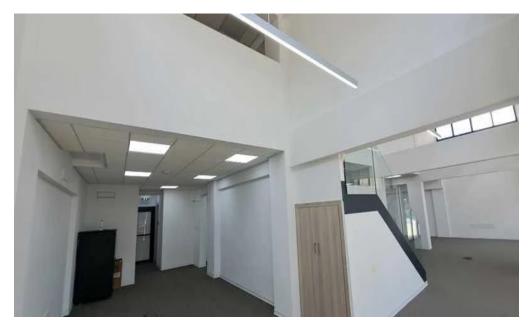

## 310m<sup>2</sup> Office for Rent in Limassol - Mesa Geitonia

Office for rent — Mesa Geitonia, Limassol ☐ Price: €8,000/month Ideal solution for companies aiming for visibility and modern style. New commercial property with an area of 310 m² located at the intersection of Grigori Afxentiou and Timou Prodromou streets, a step away from Spyrou Kyprianou Avenue — one of the main business arteries of Limassol. ☐ Total area: 310 m² • ☐ First floor: 190 m² • ☐ Mezzanine: 120 m² ☐ Capacity: up to 35 employees ☐ Fresh renovation, high-quality finishing ☐ Panoramic glazing for maximum natural light and visibility \* Full air conditioning on both levels ☐ Two kitchens (one on each floor) ☐ 4 separate bathrooms \$?...