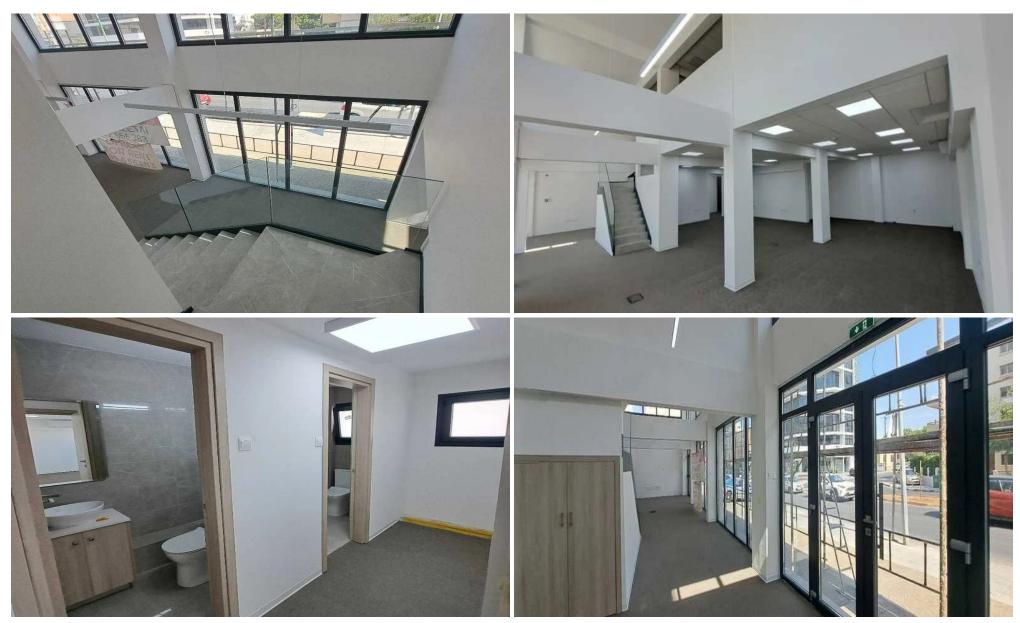

## 310m<sup>2</sup> Office for Rent in Limassol - Mesa Geitonia

Office for rent — Mesa Geitonia, Limassol ☐ Price: €8,000/month Ideal solution for companies aiming for visibility and modern style. New commercial property with an area of 310 m² located at the intersection of Grigori Afxentiou and Timou Prodromou streets, a step away from Spyrou Kyprianou Avenue — one of the main business arteries of Limassol. ☐ Total area: 310 m² • ☐ First floor: 190 m² • ☐ Mezzanine: 120 m² ☐ Capacity: up to 35 employees ☐ Fresh renovation, high-quality finishing ☐ Panoramic glazing for maximum natural light and visibility \* Full air conditioning on both levels ☐ Two kitchens (one on each floor) ☐ 4 separate bathrooms \$?...