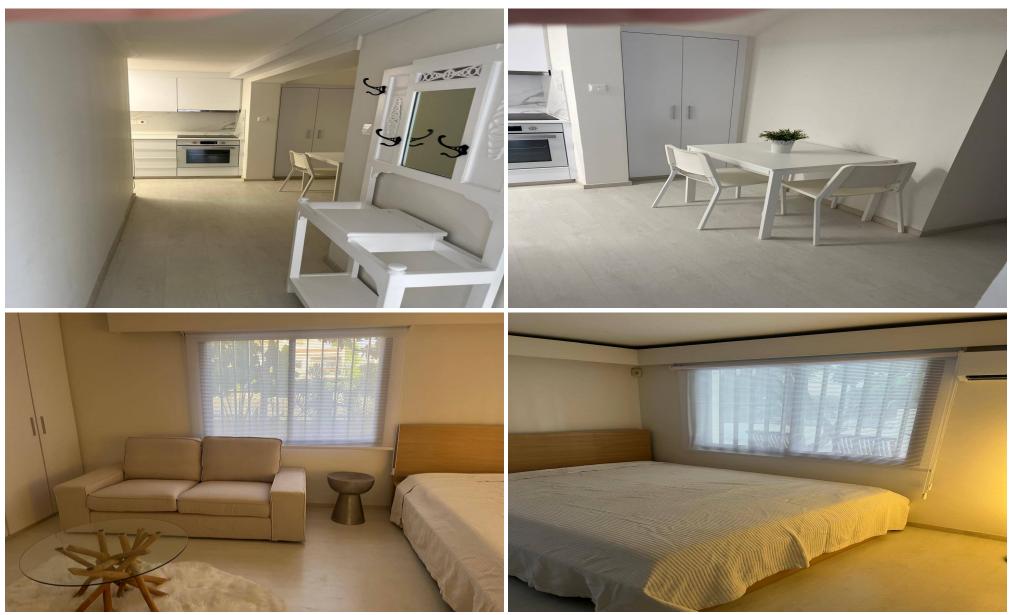

#### **1** Bedroom Apartment for Rent in Potamos Germasogeias, Limassol District

RENT RENOVATED STUDIO IN POTAMOS GERMASOGIA 500M FROM PARK BEACH. RENT 1000 included water and internet. Petros 99687860. R.N. 1146, L.N. 571/E