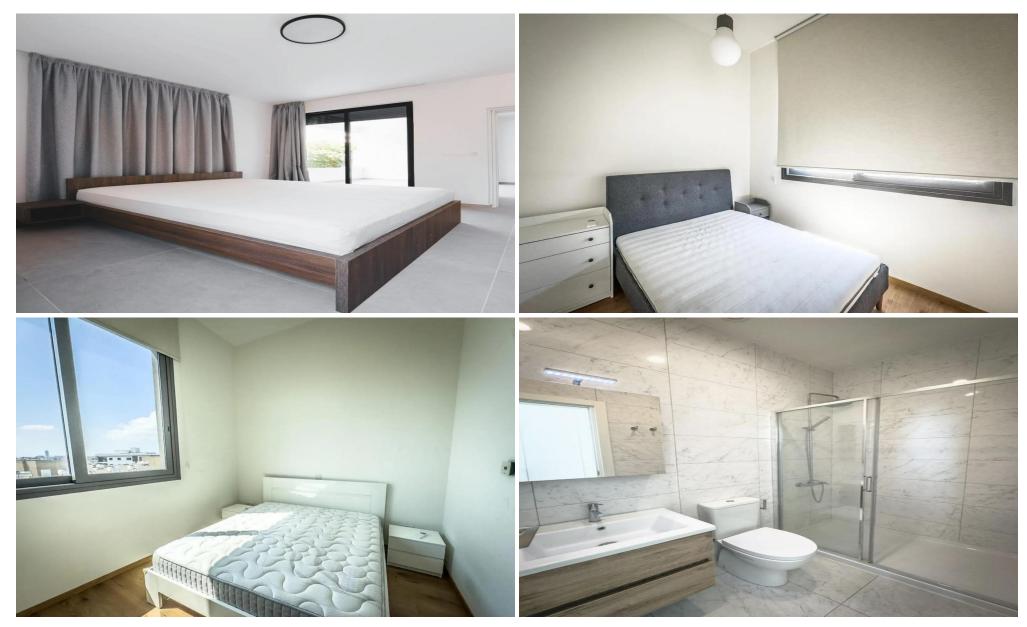

## 3 Bedroom Apartment for Rent in Limassol - Linopetra

rent Limassol – Linopetra Bedrooms 3 Bathrooms 2 Year built: 2022 Area 120 m² Parking: Covered Fully furnished Included: Elevator, Balcony, Storage Energy efficiency: A gym, pool and guarded entrance price 2500€ Reg:AM: 1256/AA258/E

Property Info Plot / Area Info Additional info

Covered Area 120 Property type Apartment

**Amenities Location** 

Location: Limassol - Linopetra Region: Limassol

**Price: €2 500 + VAT** 

VAT for this property is €125 or €475. VAT usually is 19%. If it is your first purchase of property, you can have VAT reduced to 5% for the first 150sq.m. of the property.