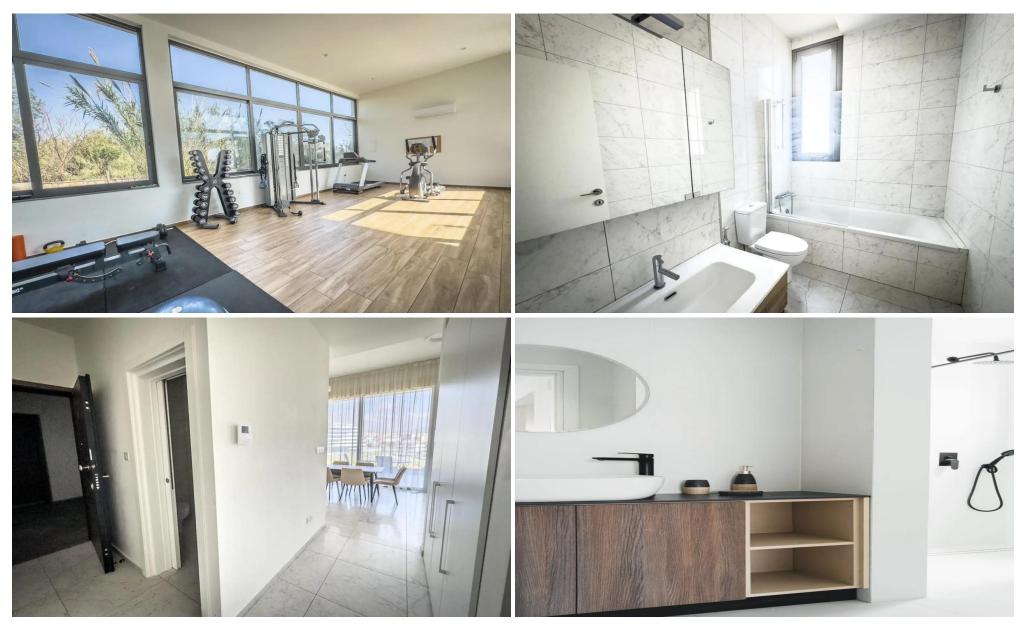

## 3 Bedroom Apartment for Rent in Limassol - Linopetra

rent Limassol – Linopetra Bedrooms 3 Bathrooms 2 Year built: 2022 Area 120 m² Parking: Covered Fully furnished Included: Elevator, Balcony, Storage Energy efficiency: A gym, pool and guarded entrance price 2500€ Reg:AM: 1256/AA258/E

Property Info Plot / Area Info Additional info

Covered Area 120 Property type Apartment

**Amenities Location** 

Location: Limassol - Linopetra Region: Limassol

**Price: €2 500 + VAT** 

VAT for this property is €125 or €475. VAT usually is 19%. If it is your first purchase of property, you can have VAT reduced to 5% for the first 150sq.m. of the property.