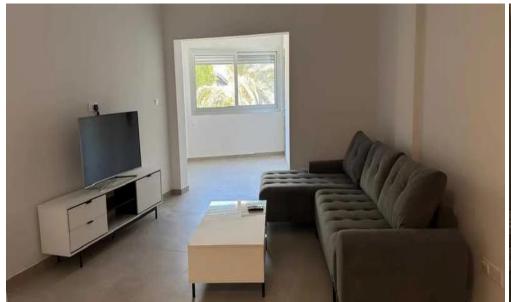

## 2 Bedroom Apartment for Rent in Potamos Germasogeias, Limassol District

| □ Apartment for rent — Potamos Germasogeias, Limassol □ Price: €2,200/month Modern 2-bedroom apartment on the first line in Potamos                         |
|-------------------------------------------------------------------------------------------------------------------------------------------------------------|
| Germasogeias — an ideal option for a couple or professionals who appreciate an active coastal lifestyle. Walking distance to the beach, shops, and          |
| restaurants makes this apartment especially attractive. [] Characteristics: [] 100 m² [] 2 bedrooms [] 1 bathroom * Air conditioning [] Partially furnished |
| ☐ Open parking ☐ Pets allowed ☐ Features: — Fully renovated interior — Bright and cozy layout — Spacious living room and modern kitchen — 1st floor         |
| □ Location advantages: — □ First line — beach across t                                                                                                      |