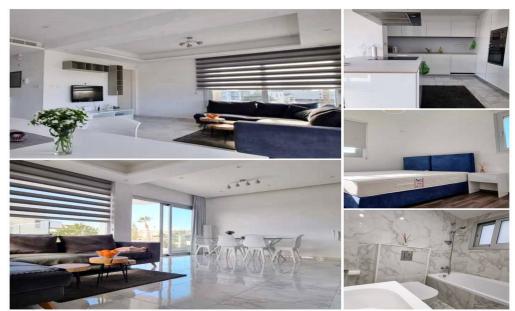

## 2 Bedroom Apartment for Rent in Columbia Area, Limassol District

3398 RENT Limassol Apartment 113m2 Location: Columbia Year of construction: 2019 Floor: 2 2 bedrooms 2 bathrooms (with bathtub) VRV air conditioning Balcony Elevator Storage room Pool in the complex Covered parking Price 2000€ LN177/E,RN1000