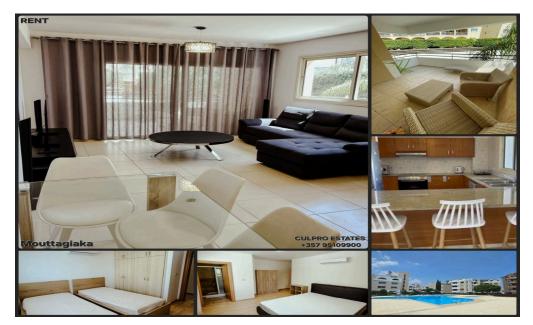

## 2 Bedroom Apartment for Rent in Mouttagiaka, Limassol District

Rent Spacious 2-bedroom apartment in the Moutagiaka area, Limassol. All infrastructure and the beach are within walking distance, not far from Lidl and Metro supermarkets. 1st floor Living area: 130 sq m Kitchen Living room 2 bedrooms Bathroom + shower room Veranda + 2 balconies: 30 sq m Parking Year of construction: 2008 Complex has a pool Price: 2,000 including common expenses + 2 deposits Agency CULPRO Estates Ltd L.N 197/E R.N 1189 +357 95109900 +357 95592209