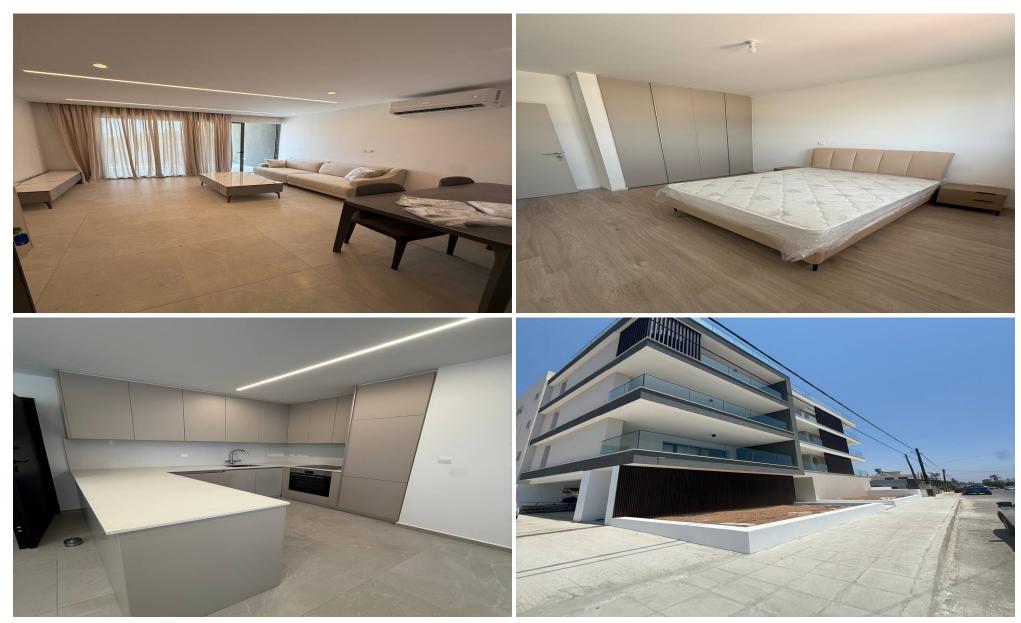

## Office for Rent in Limassol - Omonoia

OMONIA PORTGATE OFFICE PHOTOVOLTAIC - minimal electricity bills!!! PETS ALLOWED FIRST RENTAL 2 bedrooms, 2 bathrooms 1700 euros + deposit Reg. No 186/ License No 56