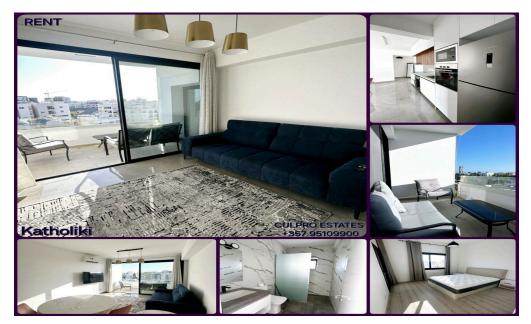

## 1 Bedroom Apartment for Rent in Limassol - Katholiki

Rent One-bedroom apartments in the Katholiki area, Limassol. All infrastructure is within walking distance, not far from the Alasia hotel. 4th floor Kitchen 1 bedroom Shower room Balcony Parking Price: 1,400 including common expenses and water bills Agency CULPRO ESTATES Ltd L.N 197/E R.N 1189 +357 95109900 +357 95592209