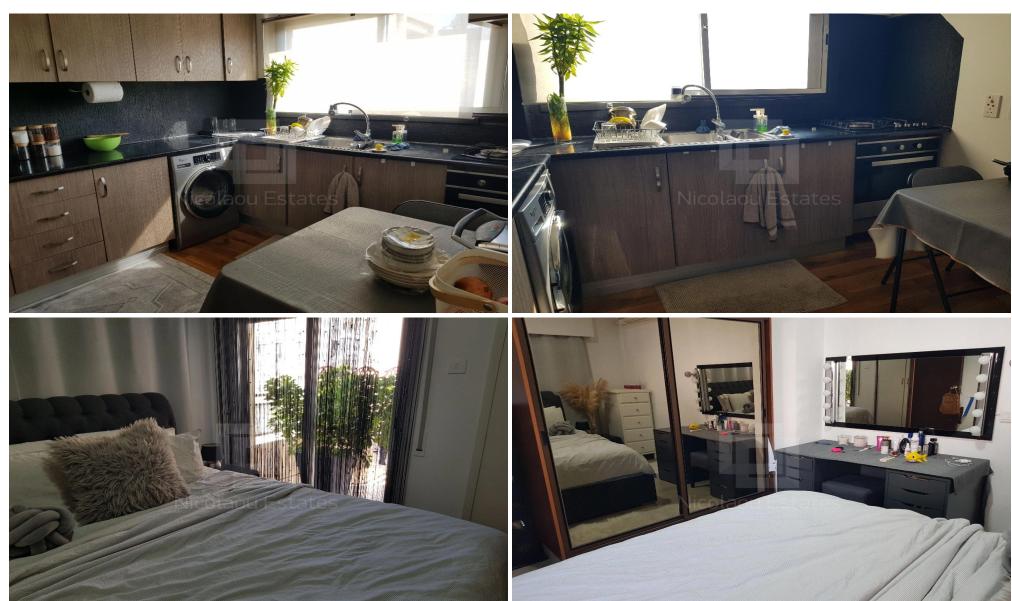

## 2 Bedroom Apartment for Rent in Larnaca - Agios Nikolaos, Limassol District

A very nice recently renovated 2 bedroom apartment in the very central location of Ayios Nikolas roundabout available for rent. It has a very large living room dining area separate kitchen 2 good size bedrooms guest toilet and family bathroom. Also a very large veranda offering wonderful city and distant sea views. This apartment is walking distance to every amenity cafes banks restaurants etc and about 1 km from the beach. The apartment comes fully furnished. It has 1 underground parking space. Available 1st August