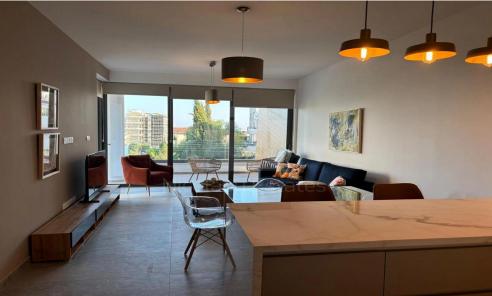

## 2 Bedroom Apartment for Rent in Limassol District

Located in a quiet residential area in a very small building with only 8 apartments this property stands out because it has beautiful park views. It is brand new on the 2nd floor and it is very tastefully decorated and fully furnished. Features 2 bedrooms. 2 bathrooms one of which is a guest W C. Hot water solar panels and pressure water pump. Covered parking. Storge room. Near various private schools such as Pascal Heritage The Island and the American Academy. Near Mediterranean private hospital. Near all amenities and shops such as restaurants shops service providers e.t.c.