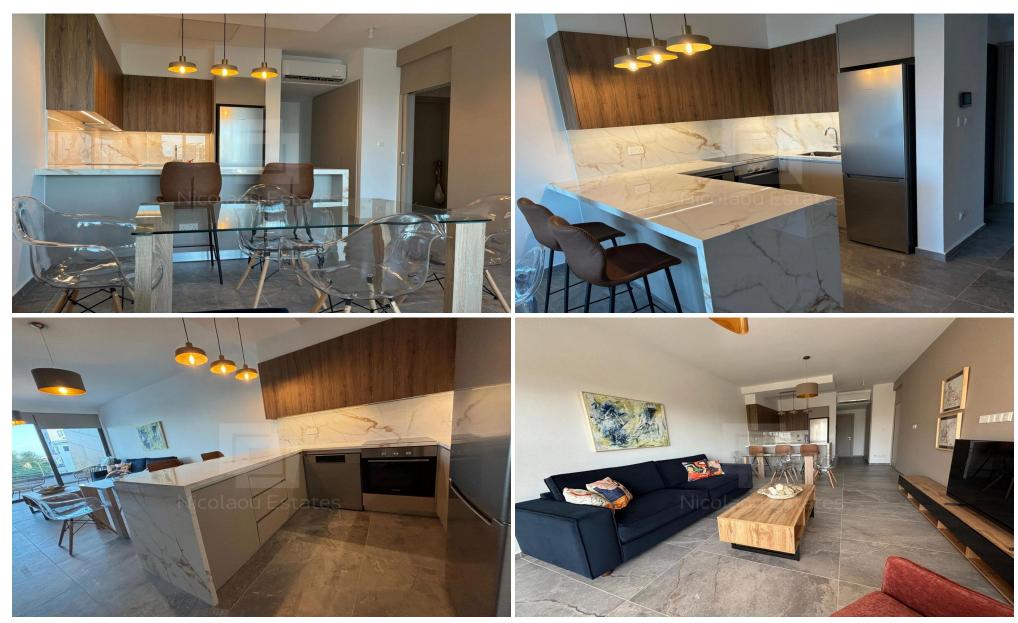

## 2 Bedroom Apartment for Rent in Limassol District

Located in a quiet residential area in a very small building with only 8 apartments this property stands out because it has beautiful park views. It is brand new on the 2nd floor and it is very tastefully decorated and fully furnished. Features 2 bedrooms. 2 bathrooms one of which is a guest W C. Hot water solar panels and pressure water pump. Covered parking. Storge room. Near various private schools such as Pascal Heritage The Island and the American Academy. Near Mediterranean private hospital. Near all amenities and shops such as restaurants shops service providers e.t.c.

| Property Info      |              | Plot / Area Info | Additional info                 |  |
|--------------------|--------------|------------------|---------------------------------|--|
| Covered Area       | 91           |                  | Reference Number <b>VL49000</b> |  |
| Floor Number       | 2            |                  |                                 |  |
| Total Number of Fl | ors <b>3</b> |                  | Property type Apartment         |  |
| Energy Efficiency  | A            |                  | Bathrooms <b>2</b>              |  |