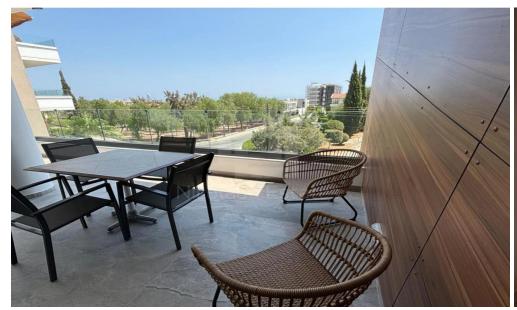

## 2 Bedroom Apartment for Rent in Limassol District

Located in a quiet residential area in a very small building with only 8 apartments this property stands out because it has beautiful park views. It is brand new on the 2nd floor and it is very tastefully decorated and fully furnished. Features 2 bedrooms. 2 bathrooms one of which is a guest W C. Hot water solar panels and pressure water pump. Covered parking. Storge room. Near various private schools such as Pascal Heritage The Island and the American Academy. Near Mediterranean private hospital. Near all amenities and shops such as restaurants shops service providers e.t.c.

**Amenities** Location

• Balcony Region: **Limassol** 

**Price: €2 100 + VAT** 

VAT for this property is €105 or €399. VAT usually is 19%. If it is your first purchase of property, you can have VAT reduced to 5% for the first 150sq.m. of the property.