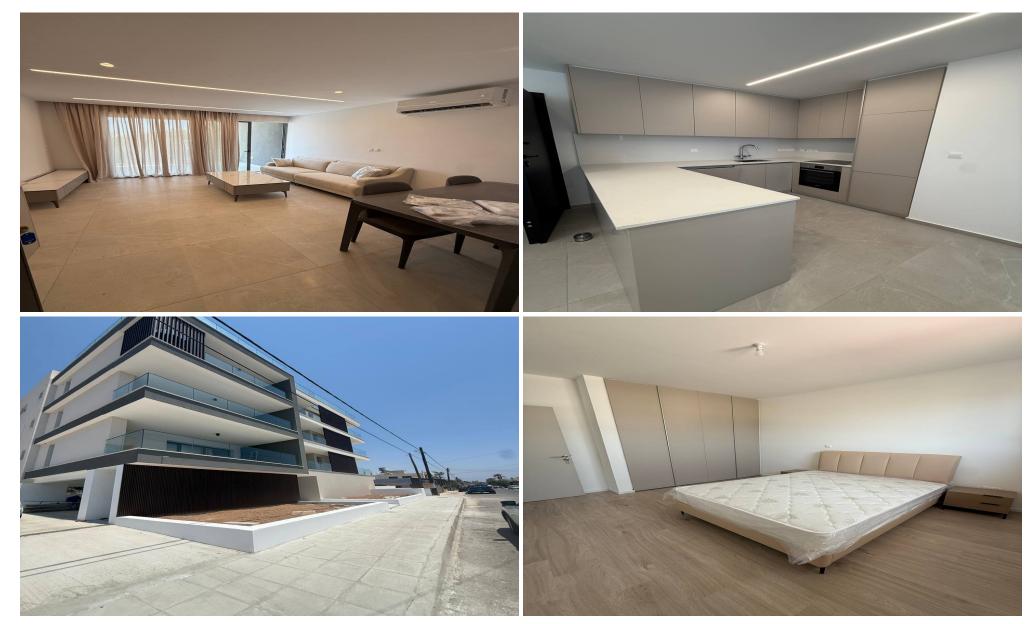

## Office for Rent in Limassol - Omonoia

OMONIA PORTGATE OFFICE PHOTOVOLTAIC - minimal electricity bills!!! PETS ALLOWED FIRST RENTAL 2 bedrooms, 2 bathrooms 1700 euros + deposit Reg. No 186/ License No 56