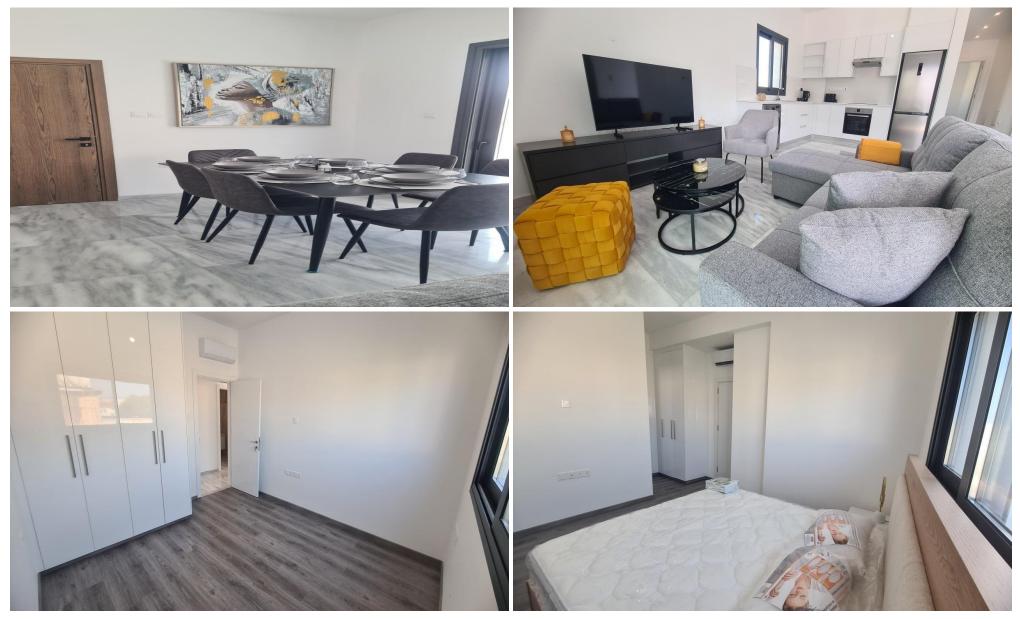

### **2** Bedroom Apartment for Rent in Limassol - Mesa Geitonia

Unit 201. 2 bedrooms + 2 bathrooms. 82 sq. m. internal + 20 sq. m. veranda. Storage + covered parking. Furnished + equipped. Absolutely new. First tenant. 2000 euros. Reg: AM: 1256/AA258/E