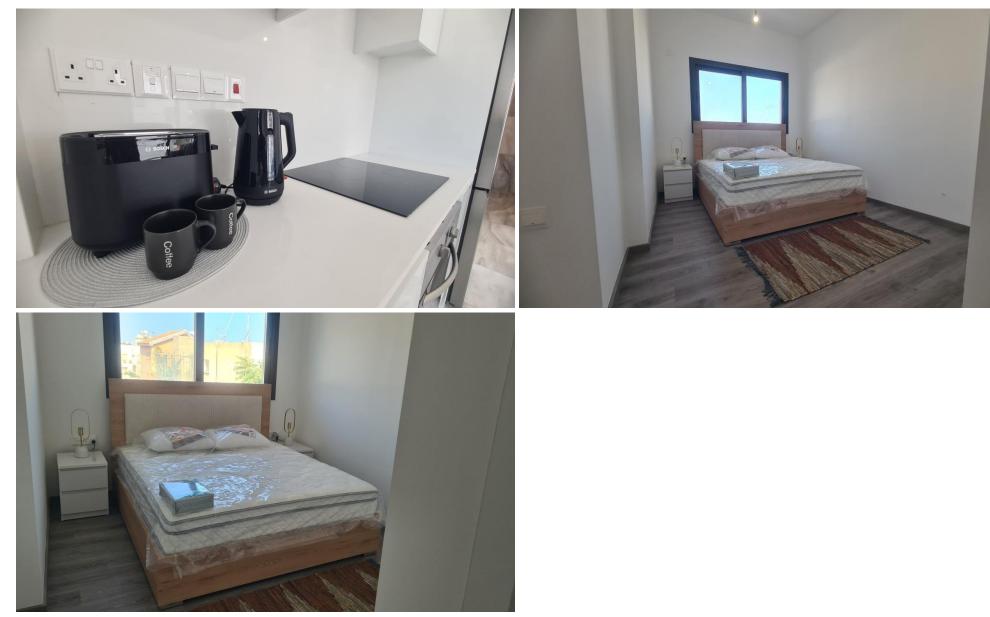

### **2** Bedroom Apartment for Rent in Limassol - Mesa Geitonia

Unit 201. 2 bedrooms + 2 bathrooms. 82 sq. m. internal + 20 sq. m. veranda. Storage + covered parking. Furnished + equipped. Absolutely new. First tenant. 2000 euros. Reg: AM: 1256/AA258/E