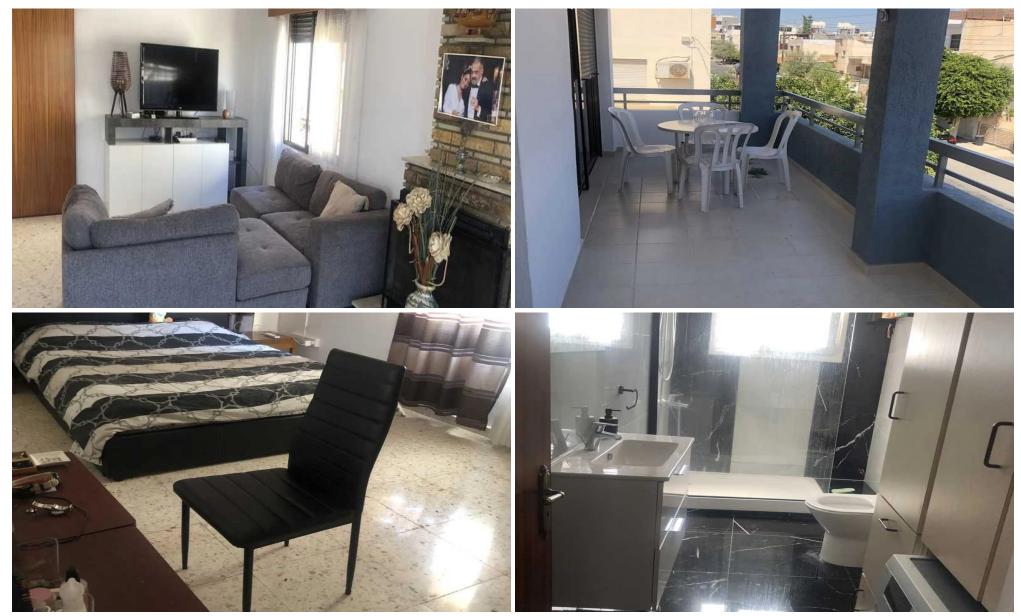

## **1** Bedroom Apartment for Rent in Limassol - Mesa Geitonia

[] Apartment for rent — Mesa Geitonia, Limassol [] Price: €1,800/month Spacious and fully furnished penthouse studio on the top floor of a two-story house, available for long-term rent from October 5, 2025. Ideal for those looking for a bright and cozy space with large balconies and a convenient layout in the city center. [] Features: [] Area: 175 m<sup>2</sup> [] Studio (current layout — 3 rooms) [] 1 shower + 2 bathrooms [] Separate kitchen [] Spacious living room \* Air conditioners [] Fully furnished  $\frac{1}{2}$  Solar panels and new appliances [] Covered parking [] Energy efficiency class: C [] No pets [] Highlights: — [] 3 large balconies — [] Bright an...