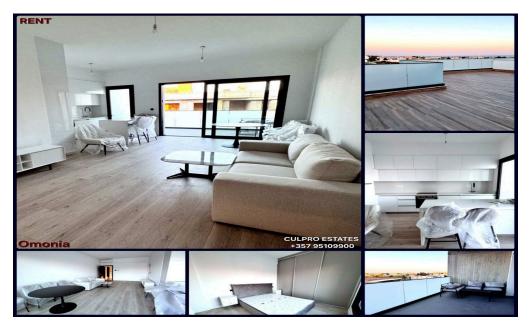

## 2 Bedroom Apartment for Rent in Limassol - Omonoia

Rent. Absolutely new 2-bedroom penthouse with new furniture in the Omonia area, Limassol. All infrastructure is within walking distance, not far from the Popi & Stella car dealership. Living area: 80 sq m. Will have a dishwasher, TV, another sofa, and curtains. Kitchen. Living room. 2 bedrooms. Bathrooms: 2 + guest toilet. Veranda: 16 sq m. Terrace: 52.6 sq m. Parking. Year of construction: 2025. Pets are negotiable. Price: 1,850 + 1 deposit, with pets 2 deposits. Agency CULPRO Estates Ltd. L.N 197/E R.N 1189. +357 95109900. +357 95592209.