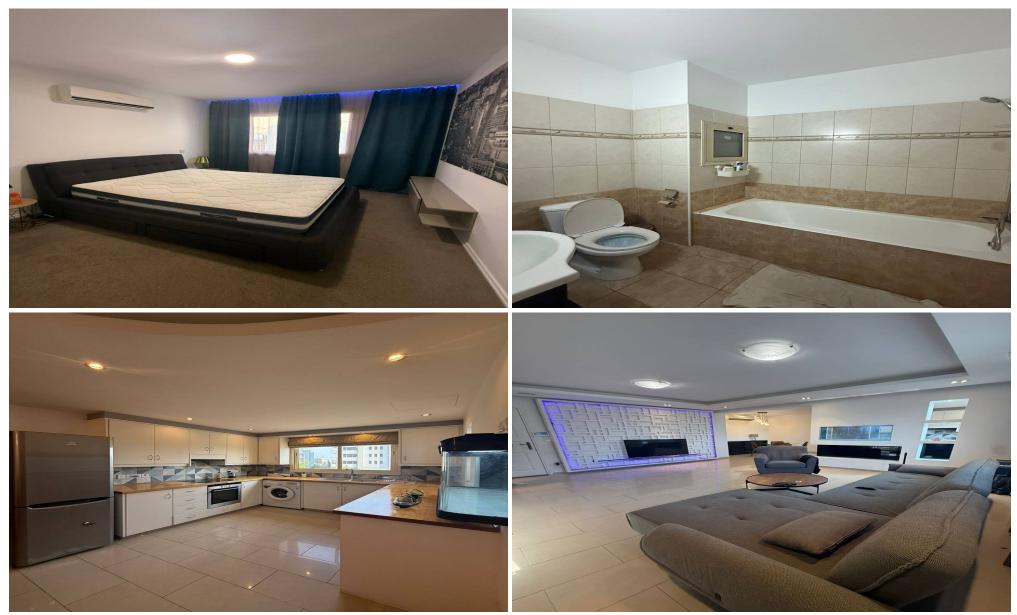

### **2** Bedroom Apartment for Rent in Limassol - Mesa Geitonia

MESA GEITONIA 500 meters to BRAIN ROCKET SUPERHOME 2 bedrooms, 2 bathrooms PETS ALLOWED 1800 euros + deposit Reg. No 186 / License No 56

Amenities

Location

Location: Limassol - Mesa Geitonia Region: Limassol