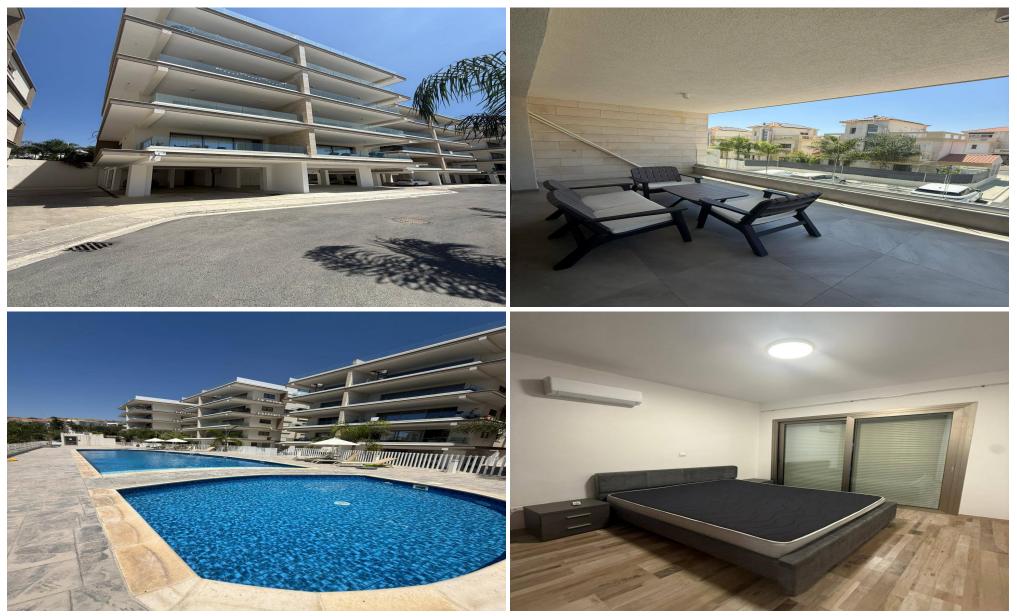

### **2** Bedroom Apartment for Rent in Limassol - Agios Athanasios

AGIOS AFANASIOS CLOSED COMPLEX PANORAMIC SEA VIEW POOL CHILDREN'S PLAYGROUND, GYM 2 bedrooms, 2 bathrooms 1800 euros +1 deposit Reg. No 186/ license No 56

#### Location

Location: Limassol - Agios Athanasios Region: Limassol