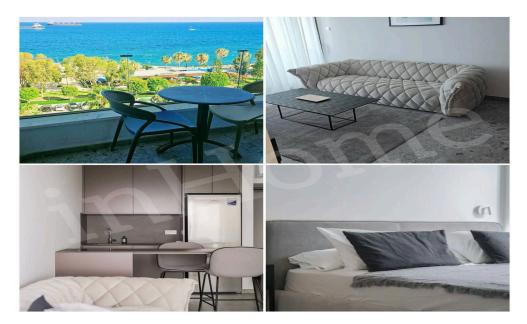

## 1 Bedroom Apartment for Rent in Limassol - Historical Center

Historic center, 1 bedroom, 40m², sea view, elevator, pets ok, €1500 WhatsApp: +35795589139 Reg.1208 | License 65/E

Property Info Plot / Area Info Additional info