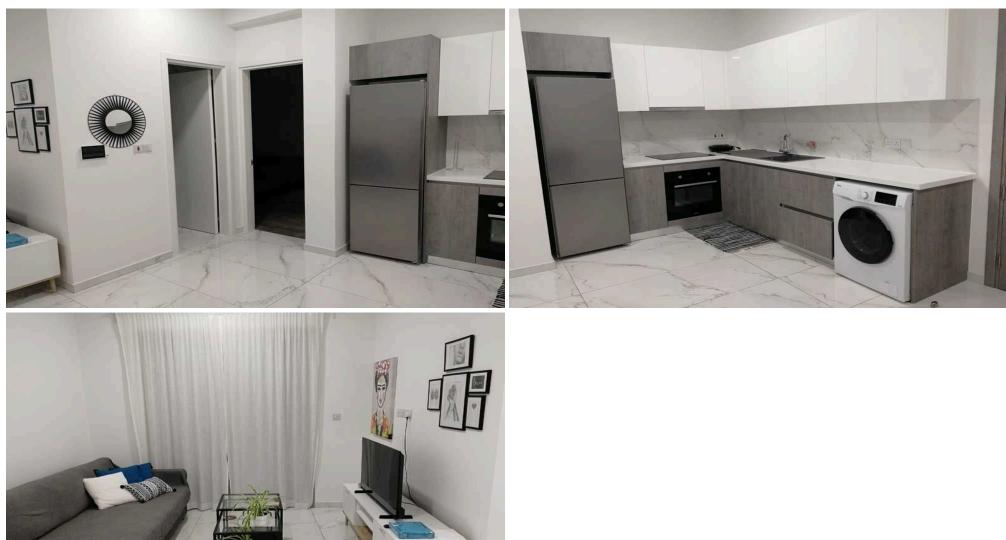

#### **1** Bedroom Apartment for Rent in Pano Polemidia, Limassol District

RENT apartment in Pano Polemidia, Limassol. 1 bedroom, 1 bathroom, 2nd floor, fully furnished, air conditioning in all rooms, washing machine, balcony with a view, covered parking. Ready from July 22. Price 1350€ + deposit (utilities included). R1216 L627