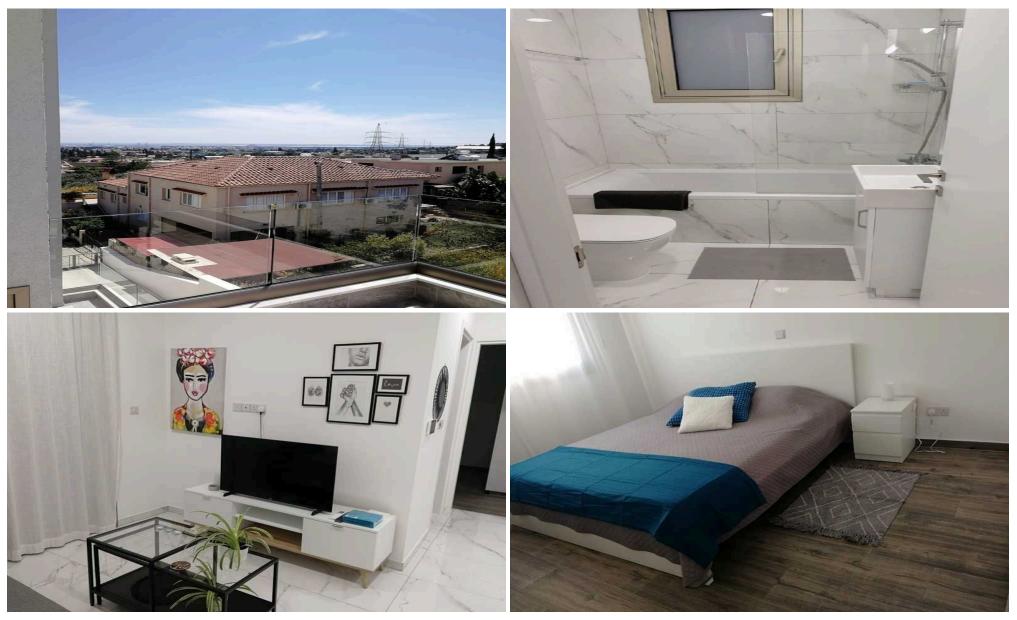

#### **1** Bedroom Apartment for Rent in Pano Polemidia, Limassol District

RENT apartment in Pano Polemidia, Limassol. 1 bedroom, 1 bathroom, 2nd floor, fully furnished, air conditioning in all rooms, washing machine, balcony with a view, covered parking. Ready from July 22. Price 1350€ + deposit (utilities included). R1216 L627