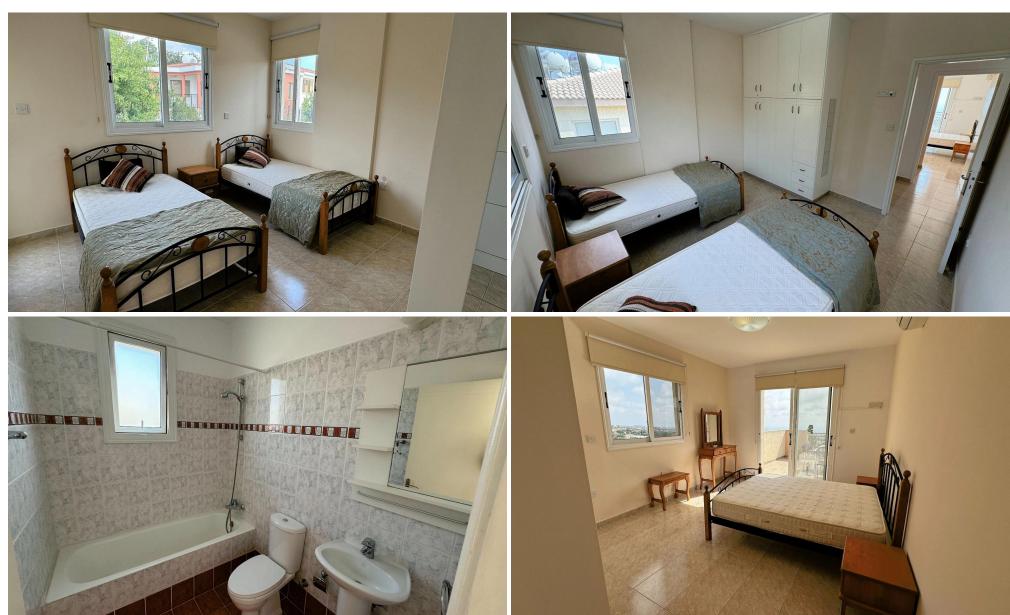

## 2 Bedroom Apartment for Rent in Mesa Chorio, Paphos District

Rooftop penthouse for rent in Mesa Chorio, Paphos

2 bedrooms (Main en Suite)

2 bathrooms

Stunning panoramic sea views

Peaceful complex, close to city centre and International School of Paphos 87sqm internal area, 47sqm uncovered veranda, 6sqm covered veranda Fully furnished and move-in ready