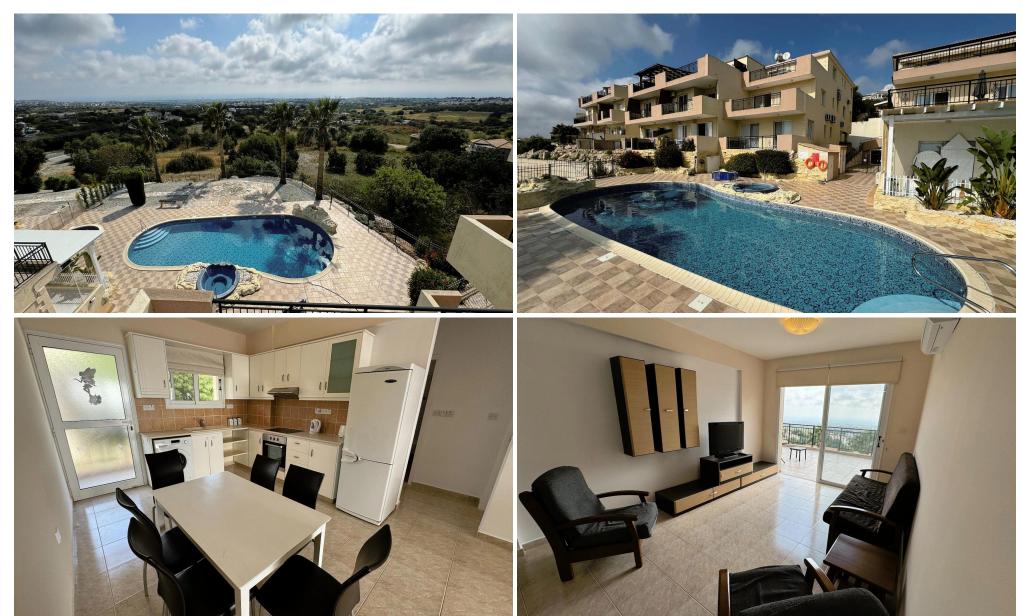

## 2 Bedroom Apartment for Rent in Mesa Chorio, Paphos District

Rooftop penthouse for rent in Mesa Chorio, Paphos

2 bedrooms (Main en Suite)

2 bathrooms

Stunning panoramic sea views

Peaceful complex, close to city centre and International School of Paphos 87sqm internal area, 47sqm uncovered veranda, 6sqm covered veranda Fully furnished and move-in ready

Communal swimming pool, kiddies pool and Jacuzzi.

Common expenses are additional

Ideally located walking distance to the International School of Paphos

Registered Real Estate Company, Registration No: 759, License No: 254/E