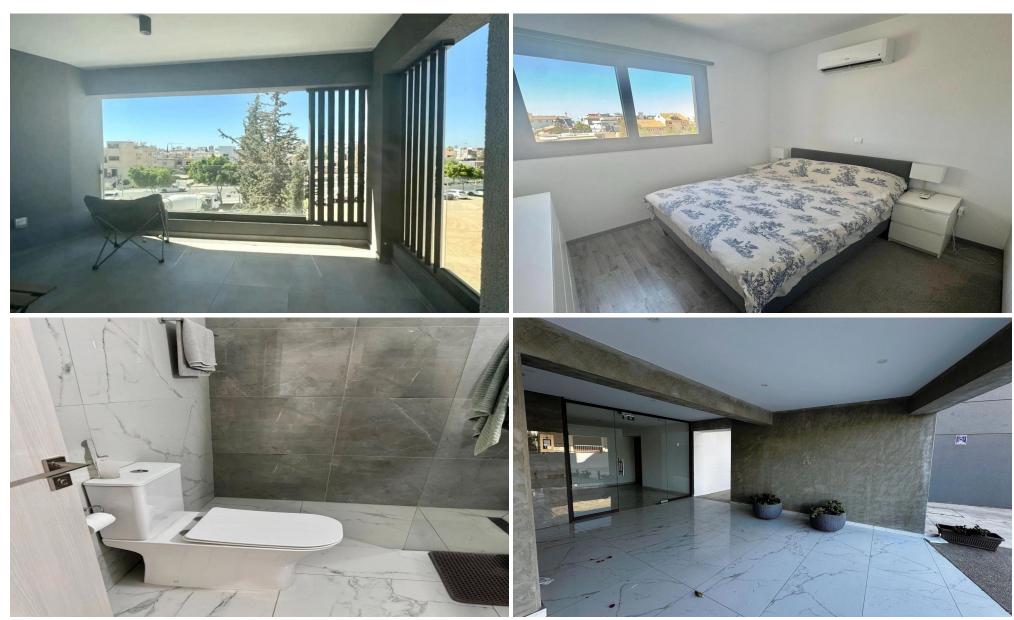

## 1 Bedroom Apartment for Rent in Limassol - Petrou kai Pavlou

1 bedroom new and modern apartment to rent in Petrou kai Pavlou. The location gives you direct access the city center all main roads and the highway. Close to all amenities: supermarkets, restaurants, gyms, shops, schools. offices and more.

- -1 bedroom
- -New building 2023
- -Gated entrance
- -A/C units
- -1 bathroom
- -Double glazed
- -Modern design
- -Parking covered + storage
- -Big veranda
- -common expenses included in the price
- -small pets allowed