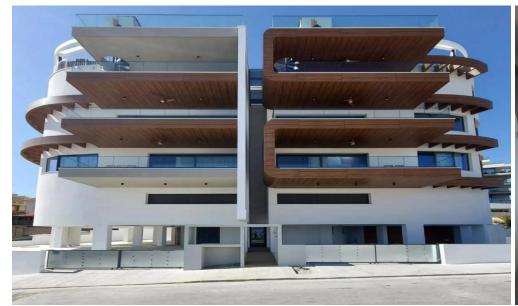

## 2 Bedroom Apartment for Rent in Limassol - Panthea

Brand new 2-bedroom apartment for rent in the Panthea area of Limassol. The covered internal area is 90 m<sup>2</sup> plus a 23 m<sup>2</sup> balcony. Located on the third floor, it offers panoramic views of the city and the sea. The apartment features two bedrooms, two bathrooms, an open-plan living room with kitchen, and full air conditioning in all rooms. The complex includes a communal swimming pool, gym, private storage room, and covered parking. Fully furnished.