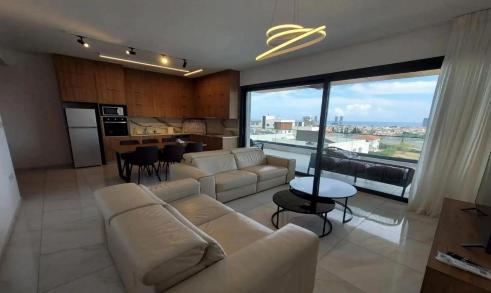

## 2 Bedroom Apartment for Rent in Limassol - Panthea

Brand new 2-bedroom apartment for rent in the Panthea area of Limassol. The covered internal area is 90 m<sup>2</sup> plus a 23 m<sup>2</sup> balcony. Located on the third floor, it offers panoramic views of the city and the sea. The apartment features two bedrooms, two bathrooms, an open-plan living room with kitchen, and full air conditioning in all rooms. The complex includes a communal swimming pool, gym, private storage room, and covered parking. Fully furnished.