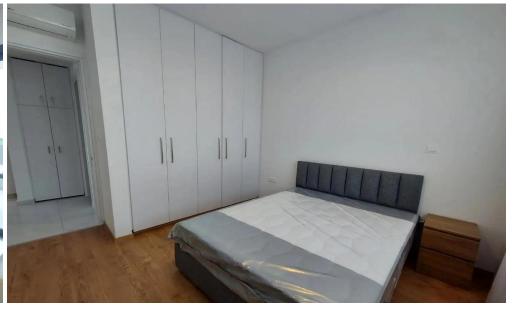

## 2 Bedroom Apartment for Rent in Limassol - Panthea

Brand new 2-bedroom apartment for rent in the Panthea area of Limassol. The covered internal area is 90 m<sup>2</sup> plus a 23 m<sup>2</sup> balcony. Located on the third floor, it offers panoramic views of the city and the sea. The apartment features two bedrooms, two bathrooms, an open-plan living room with kitchen, and full air conditioning in all rooms. The complex includes a communal swimming pool, gym, private storage room, and covered parking. Fully furnished.