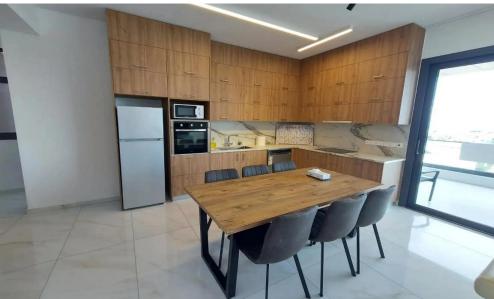

## 2 Bedroom Apartment for Rent in Limassol - Panthea

Brand new 2-bedroom apartment for rent in the Panthea area of Limassol. The covered internal area is 90 m<sup>2</sup> plus a 23 m<sup>2</sup> balcony. Located on the third floor, it offers panoramic views of the city and the sea. The apartment features two bedrooms, two bathrooms, an open-plan living room with kitchen, and full air conditioning in all rooms. The complex includes a communal swimming pool, gym, private storage room, and covered parking. Fully furnished.