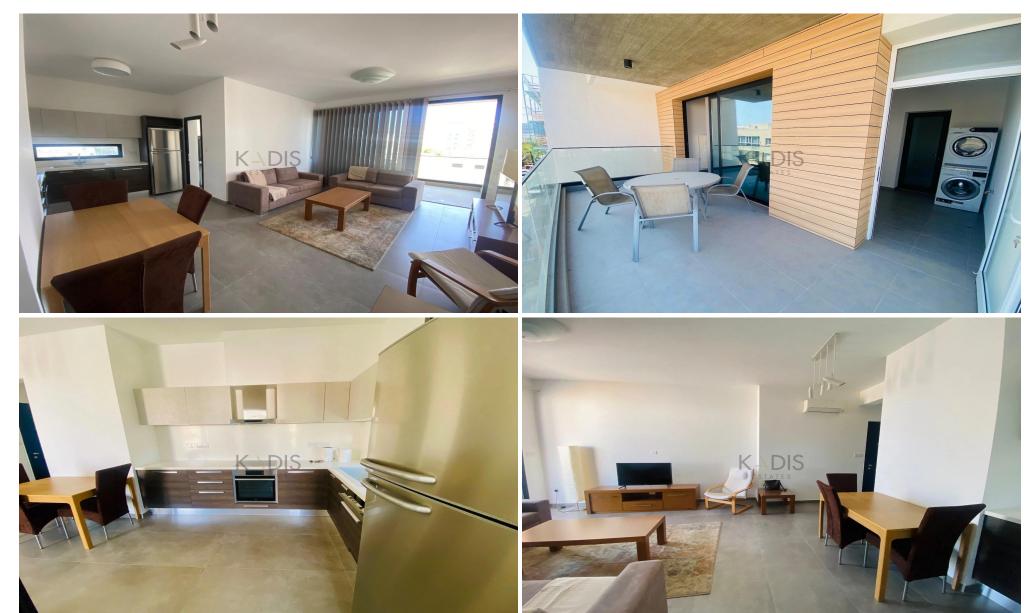

## 2 Bedroom Apartment for Rent in Limassol - Agios Nektarios

- 2 Bedrooms
- 2 WC
- Internal Area 83m2
- Covered Verandas 24m2
- Fully furnished
- Air Conditioning
- Covered Parking
- Storage space
- Parchet floors in the bedrooms