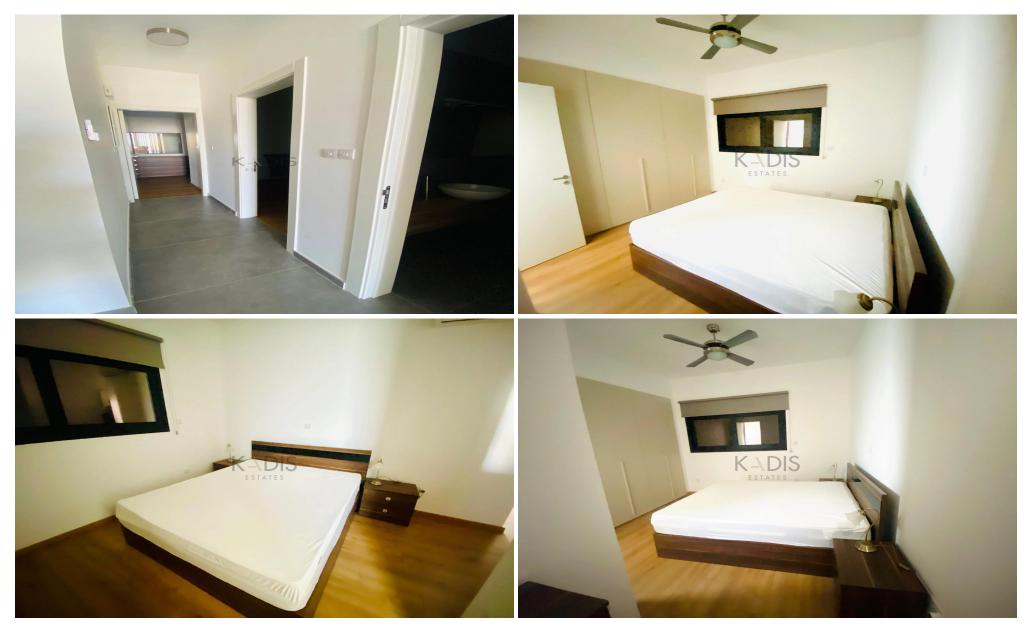

## 2 Bedroom Apartment for Rent in Limassol - Agios Nektarios

- 2 Bedrooms
- 2 WC
- Internal Area 83m2
- Covered Verandas 24m2
- Fully furnished
- Air Conditioning
- Covered Parking
- Storage space
- Parchet floors in the bedrooms