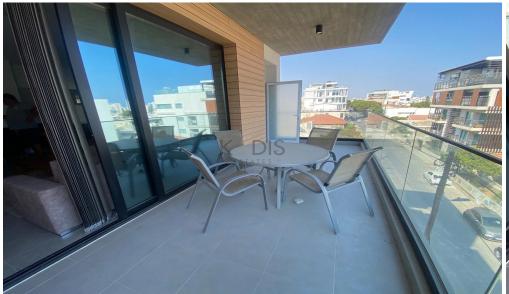

## 2 Bedroom Apartment for Rent in Limassol - Agios Nektarios

- 2 Bedrooms
- 2 WC
- Internal Area 83m2
- Covered Verandas 24m2
- Fully furnished
- Air Conditioning
- Covered Parking
- Storage space
- Parchet floors in the bedrooms