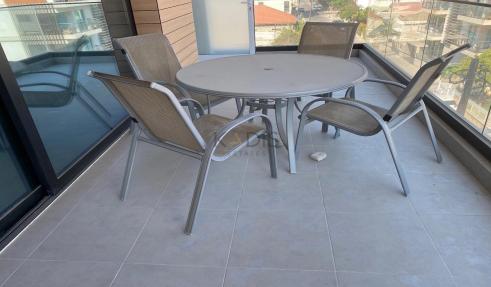

## 2 Bedroom Apartment for Rent in Limassol - Agios Nektarios

- 2 Bedrooms
- 2 WC
- Internal Area 83m2
- Covered Verandas 24m2
- Fully furnished
- Air Conditioning
- Covered Parking
- Storage space
- Parchet floors in the bedrooms