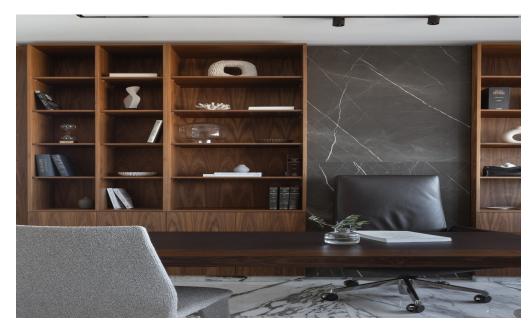

## 734m<sup>2</sup> Building for Rent in Limassol - Tsirion

An office building Pulse is available for rent. The property includes 4 floors and a roof garden with sea and city views. The building has a large lobby area with double ceilling and mezzanine floor, 2 office floors with open space layout and partially covered rooftop. Key features:

- Total Gross Building Area (GBA): 921 sq m;
- Gross Leasable Area (GLA): 734 sq m;
- Parking lots: 6

The building is located on Vasileos Konstantinou street, close to Tsireio Stadium and Troodos Roundabout. The building has easy access to the highway and Spyrou Kyprianou street. The full renovation will be done by the end of 2025 and the property will be...