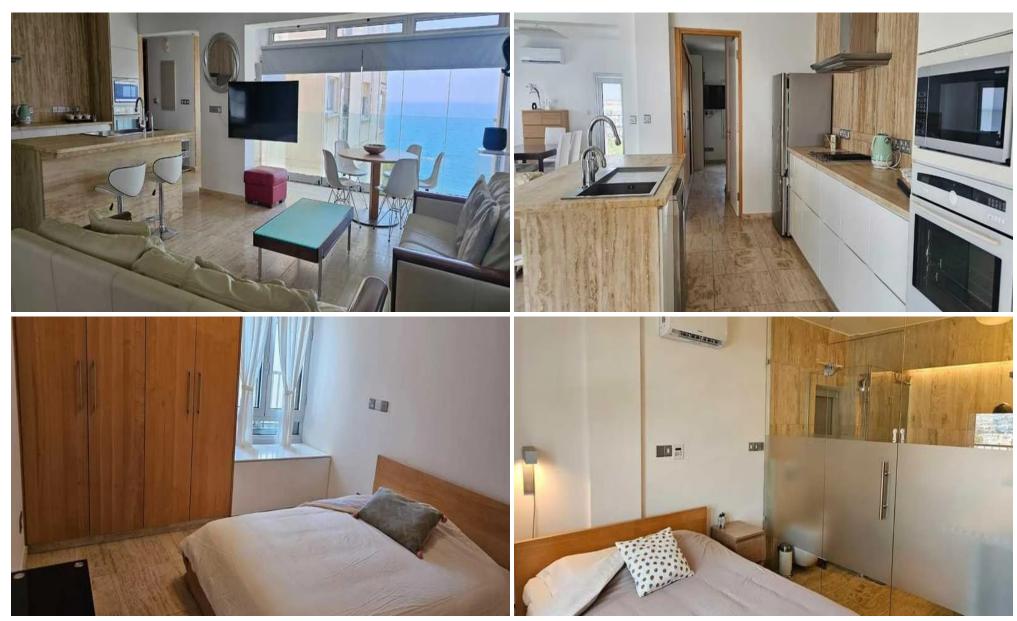

## 2 Bedroom Apartment for Rent in Potamos Germasogeias, Limassol District

□ Sea view apartments – Potamos Germasogeias □ Price: €2,900 □ Premium location: First coastline, 6th floor ✔ Private beach access through the garden ✔ Panoramic sea views from all rooms □ Features: ✔ 120 m² designer living space ✔ 2 luxurious bedrooms (master with bathroom) ✔ Elite finishes: travertine, premium appliances ✔ Underfloor heating ✔ Fully furnished (ready to move in) □ Interior: Open-plan living room with balcony access Professional gourmet kitchen Spa-style bathrooms Floor-to-ceiling panoramic windows □ Infrastructure: Well-maintained garden with access to semi-private beach Open parking Pets allowed □ □ Benefits...