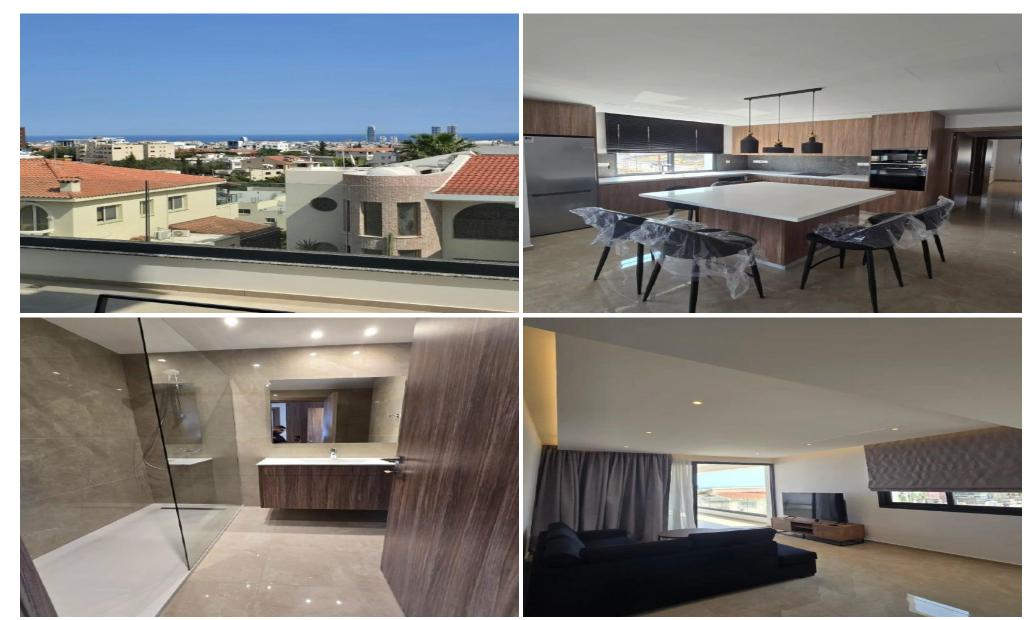

## 2 Bedroom Apartment for Rent in Limassol - Panthea

Limassol, Panthea Apartment Bedrooms: 2 Bathrooms: 2 Area: 122 m² Floor: 2nd Parking: Covered Fully furnished Included: Elevator, Balcony, Storage Year built: 2025 Energy efficiency: A price 2100 € Reg:AM: 1256/AA258/E

Property Info Plot / Area Info Additional info

Covered Area 122 Property type Apartment

**Amenities Location** 

Location: Limassol - Panthea Region: Limassol

**Price: €2 100 + VAT** 

VAT for this property is €105 or €399. VAT usually is 19%. If it is your first purchase of property, you can have VAT reduced to 5% for the first 150sq.m. of the property.