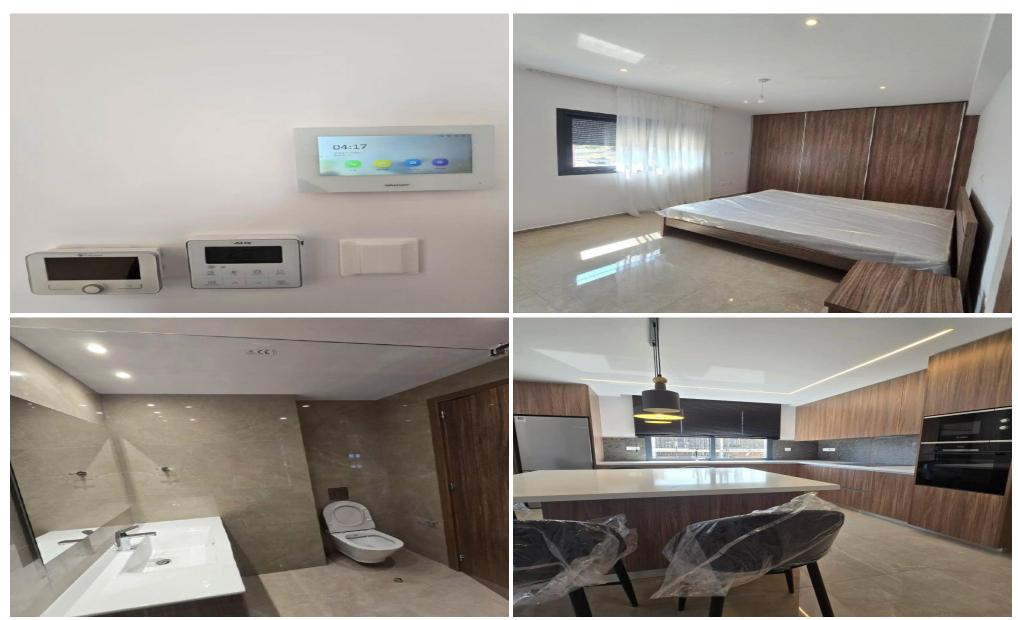

## 2 Bedroom Apartment for Rent in Limassol - Panthea

Limassol, Panthea Apartment Bedrooms: 2 Bathrooms: 2 Area: 122 m² Floor: 2nd Parking: Covered Fully furnished Included: Elevator, Balcony, Storage Year built: 2025 Energy efficiency: A price 2100 € Reg:AM: 1256/AA258/E

Property Info Plot / Area Info Additional info

Covered Area 122 Property type Apartment

**Amenities Location** 

Location: Limassol - Panthea Region: Limassol

**Price: €2 100 + VAT** 

VAT for this property is €105 or €399. VAT usually is 19%. If it is your first purchase of property, you can have VAT reduced to 5% for the first 150sq.m. of the property.