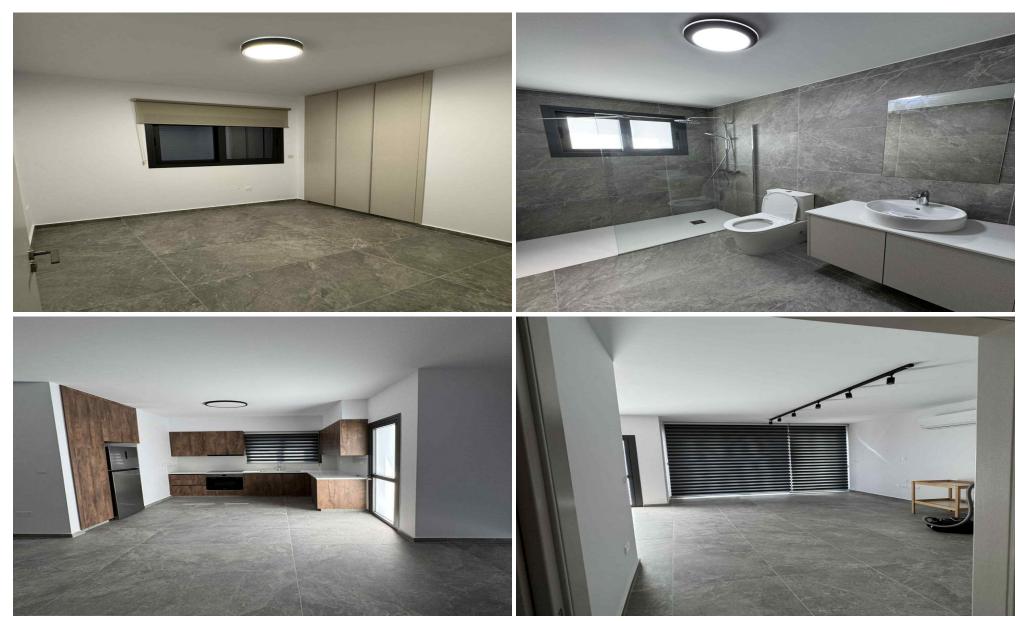

## 2 Bedroom Apartment for Rent in Ypsonas, Limassol District

□ Modern penthouse for rent in Ypsonas □ Price: €1,800 □ Premium location: Ypsonas – a promising residential area ✓ 5 min to the highway | 10 min to beaches and center □ Features: ✓ 82 m² living area (2 bedrooms/2 bathrooms) ✓ Top floor with panoramic windows ✓ Covered parking | Energy efficiency class A ✓ Unfurnished – ideal for personalization ✓ Construction year 2025 (new property) □ Area benefits: Quiet green neighborhood Developed infrastructure within walking distance Quick access to: • MyMall shopping center (8 min) • Limassol Marina (15 min) • Golf clubs □ Ready for occupancy! Contacts: t.me/Realty\_Support\_1 Reg: 1234 | L...