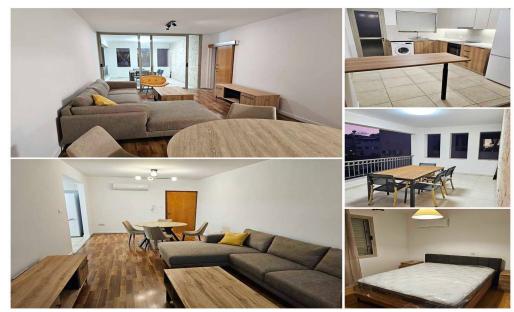

## **2** Bedroom Apartment for Rent in Limassol - Petrou kai Pavlou

3757 RENT Limassol Apartment 98m2 □Petra and Pavlou Year of construction 2006 Fully renovated Floor: 2 2 bedrooms 1 bathroom (bathtub) Air conditioners Balcony Solar panels Elevator Storage room New furniture and appliances Covered parking for 2 cars No pets □ Price 1600€ LN177/E, RN1000