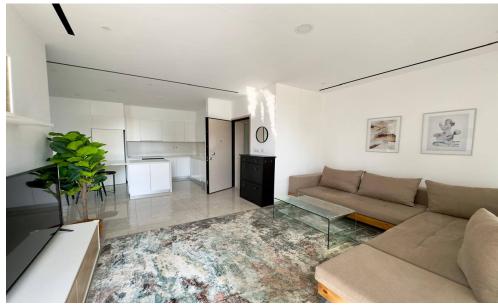

## 2 Bedroom Apartment for Rent in Limassol - Neapolis

Limassol, Neapoli 2-bedroom apartment for rent. ☐120 m2 ☐3 bathrooms ☐A/C ☐Pet friendly € 2,500 AA 258/E AM 1256

Property Info Plot / Area Info Additional info