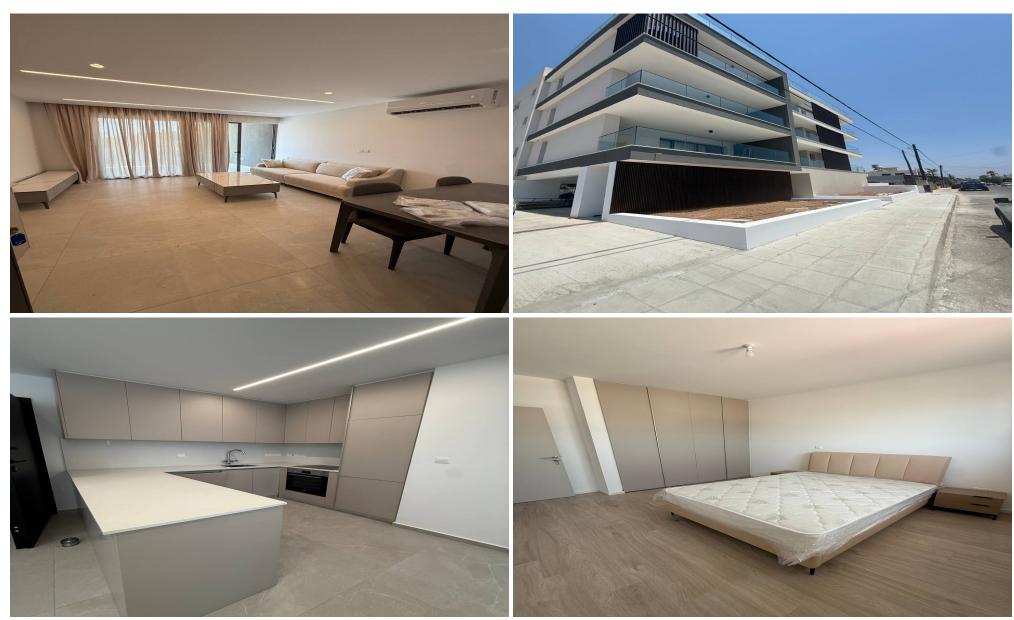

## Office for Rent in Limassol - Omonoia

OMONIA PORTGATE OFFICE PHOTOVOLTAIC - minimal electricity bills!!! PETS ALLOWED FIRST RENTAL 2 bedrooms, 2 bathrooms 1700 euros + deposit Reg. No 186/ License No 56