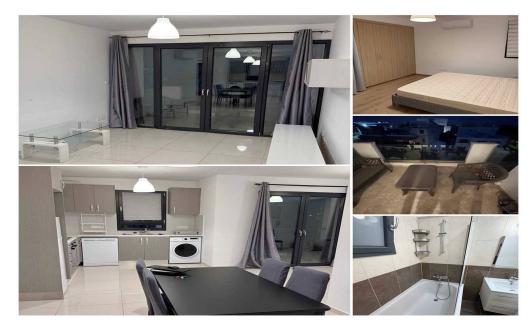

## 2 Bedroom Apartment for Rent in Limassol - Mesa Geitonia

3761 RENT Limassol Apartment 85m2 Location: Mesa Gitonya Year built: 2019 Floor: 3 2 bedrooms 1 bathroom Air conditioners Balcony Elevator Storage Covered parking Price 1600€ LN177/E,RN1000