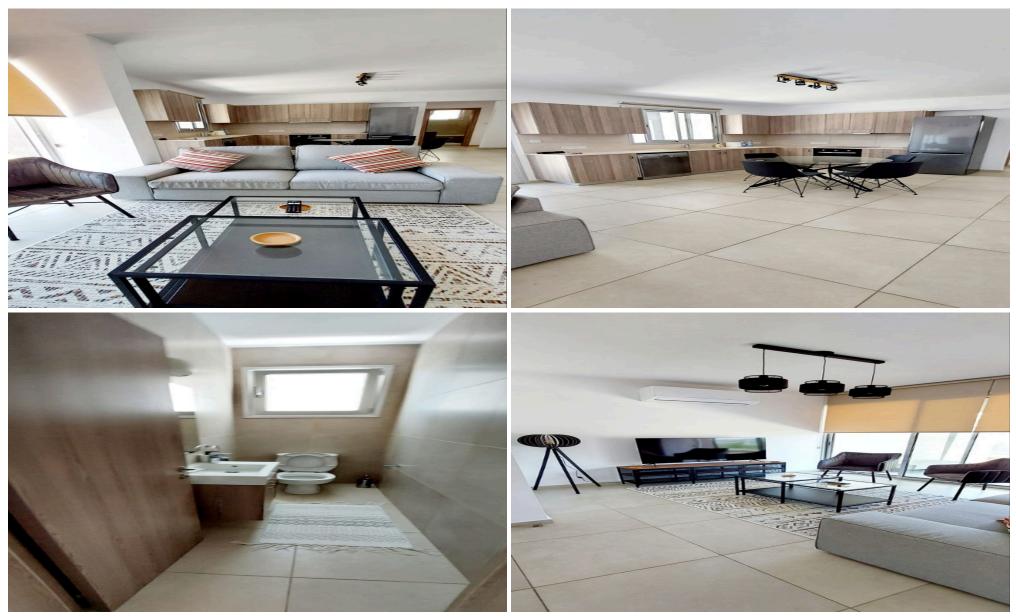

### 2 Bedroom Apartment for Rent in Pano Polemidia, Limassol District

RENT apartment in Pano Polemidia, Limassol. 2 bedrooms, 2 bathrooms, 110 sqm, 1st floor, building from 2017, fully furnished, air conditioners in all rooms, washing machine, dishwasher, easy access to the highway, Lidl, Pop Life, and Sklavenitis stores. Price €1750 + deposit. R1216 L627.