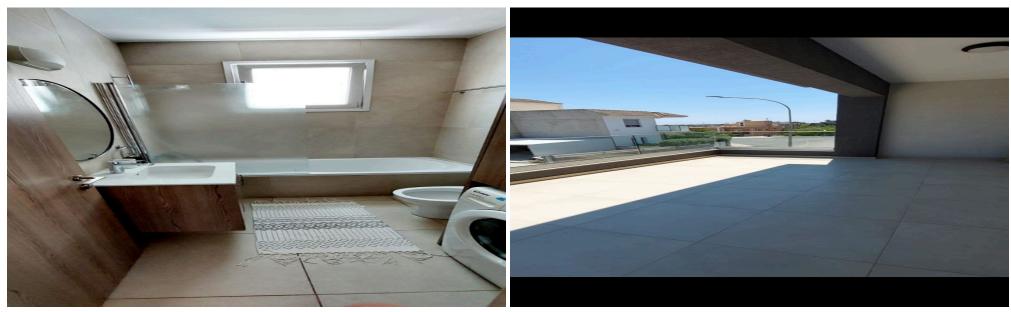

### 2 Bedroom Apartment for Rent in Pano Polemidia, Limassol District

RENT apartment in Pano Polemidia, Limassol. 2 bedrooms, 2 bathrooms, 110 sqm, 1st floor, building from 2017, fully furnished, air conditioners in all rooms, washing machine, dishwasher, easy access to the highway, Lidl, Pop Life, and Sklavenitis stores. Price €1750 + deposit. R1216 L627.