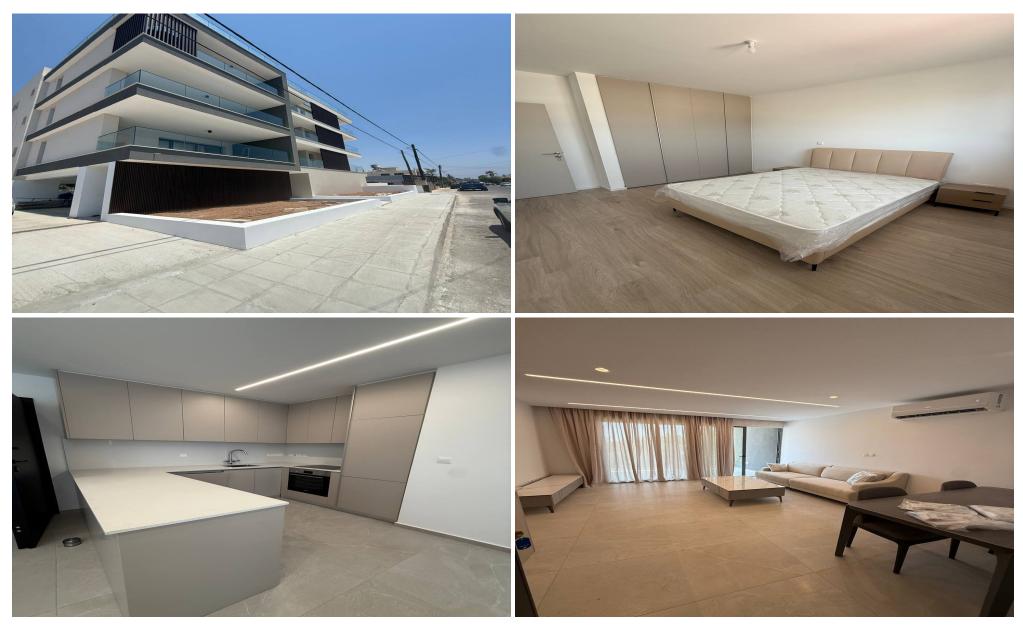

## Office for Rent in Limassol - Omonoia

OMONIA PORTGATE OFFICE PHOTOVOLTAIC - minimal electricity bills!!! PETS ALLOWED FIRST RENTAL 2 bedrooms, 2 bathrooms 1700 euros + deposit Reg. No 186/ license No 56

Covered Area Property type Office

Amenities Location

Location: Limassol - Omonoia Region: Limassol

**Price: €1 700 + VAT** 

VAT **Excluded** 

Title transfer fee Price per SQM ~€25.50 N/A

Common expenses

None