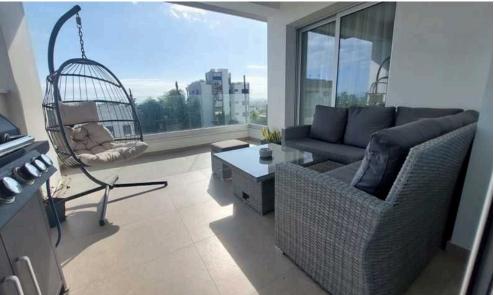

## 2 Bedroom Apartment for Rent in Limassol - Panthea

RENT apartment Panthea, Limassol. 2 bedrooms. 2 bathrooms. Building from 2024. Fully furnished. Air conditioners in all rooms. Washing machine. Spacious balcony. Parking. Close to Grammar school. Price 1600€ + deposit. R1216 L627.