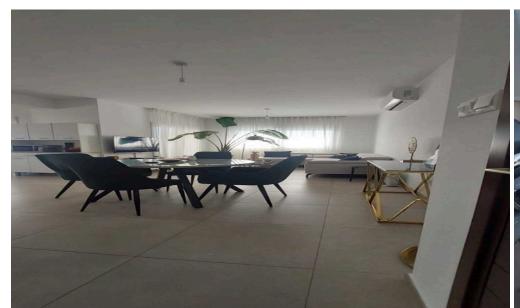

## 2 Bedroom Apartment for Rent in Limassol - Panthea

RENT apartment Panthea, Limassol. 2 bedrooms. 2 bathrooms. Building from 2024. Fully furnished. Air conditioners in all rooms. Washing machine. Spacious balcony. Parking. Close to Grammar school. Price 1600€ + deposit. R1216 L627.