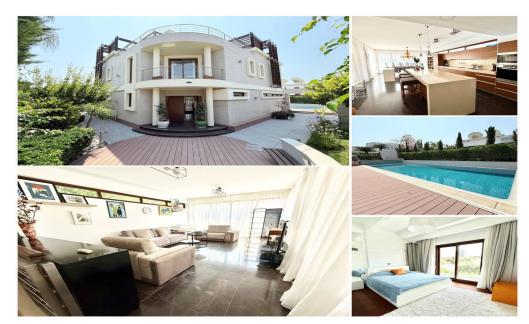

## 4 Bedroom House for Rent in Pyrgos Lemesou, Limassol District

3810 RENT Limassol Villa 350m2 □Pyrgos Sea within walking distance Close to Parklane Hotel Plot area 600m2 2 floors + basement 4 bedrooms 3 bathrooms (with bathtub) Guest toilet Air conditioners Balcony Rooftop terrace Home cinema Pantry Laundry Pool Sauna Garden, barbecue area Parking Price 10000€ LN177/E,RN1000