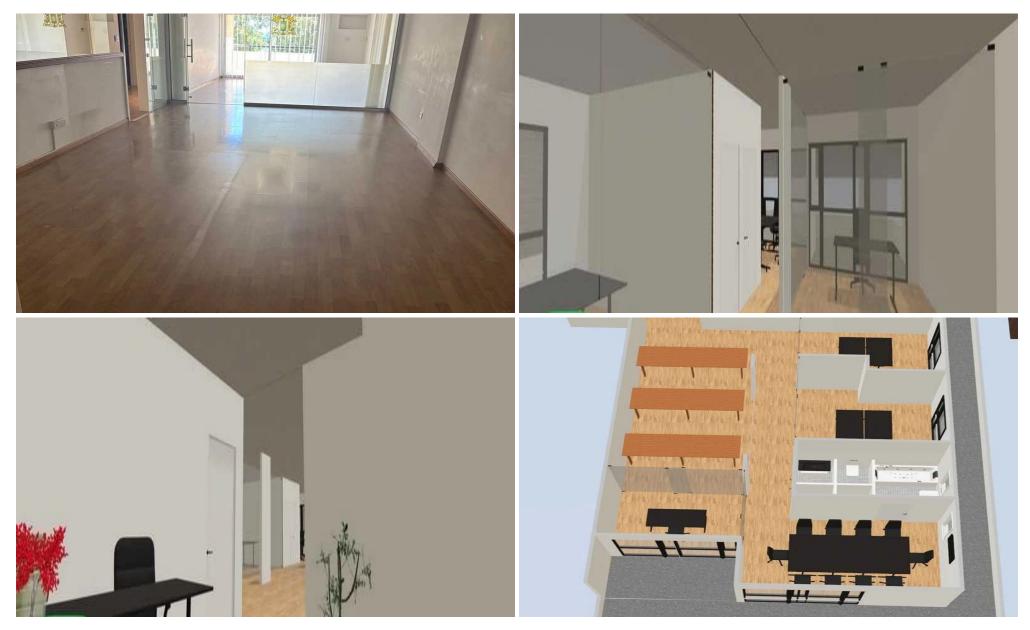

## 220m<sup>2</sup> Office for Rent in Limassol - Neapolis

☐ Office space for rent on the first line - Neapoli ☐ Price: €6,300/month ☐ Unique location: ✓ Maximum traffic in Limassol ✓ Near the beach complex Trilogy ☐ Key features: ✓ 220 m² of office space (renovation planned) ✓ Panoramic sea views ✓ 2 parking spaces: 1 covered (on hotel premises) 1 open ✓ High energy efficiency (certificate pending) ☐ Customization options: Individual layout for: • Headquarters • Medical centers • Creative agencies Modern finishing upon request ☐ Perfect for businesses that value: High traffic Inspiring sea views Prestigious address 24/7 accessibility ☐ Nearby: • 5\* hotels • Beach clubs • Restauran...