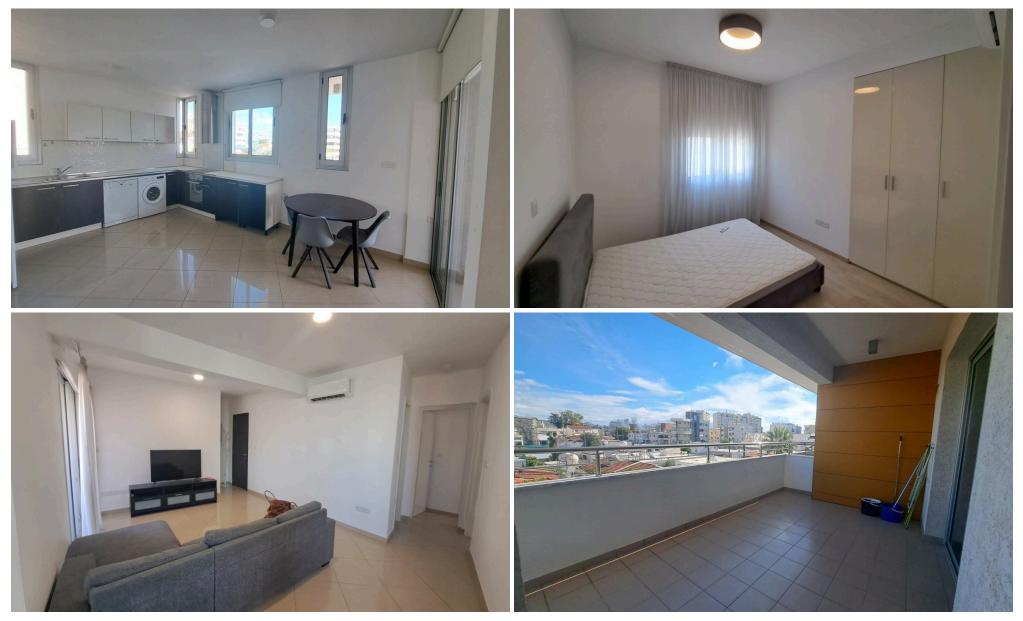

## **2** Bedroom Apartment for Rent in Limassol - Petrou kai Pavlou

Rent Petra and Pavlou district Limassol 2-bedroom Covered area, m2: 109.0 € 1,500 per month. RN 483, LN 237/E

| Property Info |                                                         | Plot / Area Info | Additional info |           |  |
|---------------|---------------------------------------------------------|------------------|-----------------|-----------|--|
| Covered Area  | 109.0                                                   |                  | Property type   | Apartment |  |
| Amenities     | Location                                                |                  |                 |           |  |
|               | Location: Limassol - Petrou kai Pavlou Region: Limassol |                  |                 |           |  |