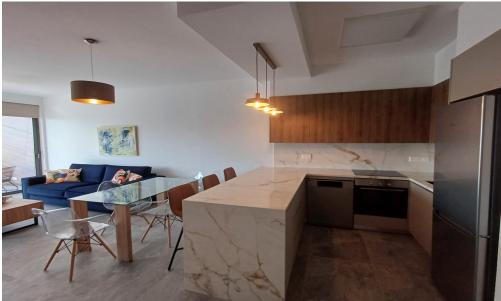

## 2 Bedroom Apartment for Rent in Limassol - Panthea

Rent Limassol, Panthea 2 bedroom new apartment Living 79 m2 Covered terrace 20 m2 €2,100 per month negotiable RN 483, LN 237/E

Property Info Plot / Area Info Additional info