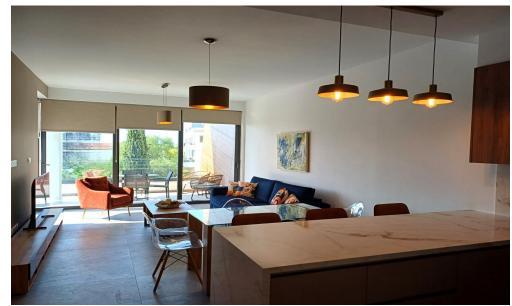

## 2 Bedroom Apartment for Rent in Limassol - Panthea

Rent Limassol, Panthea 2 bedroom new apartment Living 79 m2 Covered terrace 20 m2 €2,100 per month negotiable RN 483, LN 237/E

Property Info Plot / Area Info Additional info