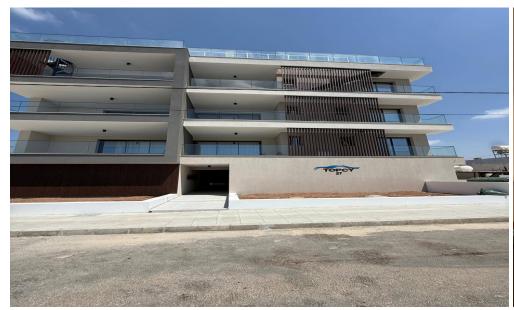

## Office for Rent in Limassol - Omonoia

OMONIA PORTGATE OFFICE PHOTOVOLTAIC - minimal electricity bills!!! PETS ALLOWED FIRST RENTAL 2 bedrooms, 2 bathrooms 1700 euros + deposit Reg. No 186/ lic.No 56

Location: Limassol - Omonoia Region: Limassol

**Price: €1 700 + VAT** 

VAT **Excluded** 

Title transfer fee Price per SQM ~€25.50 N/A

Common expenses

None