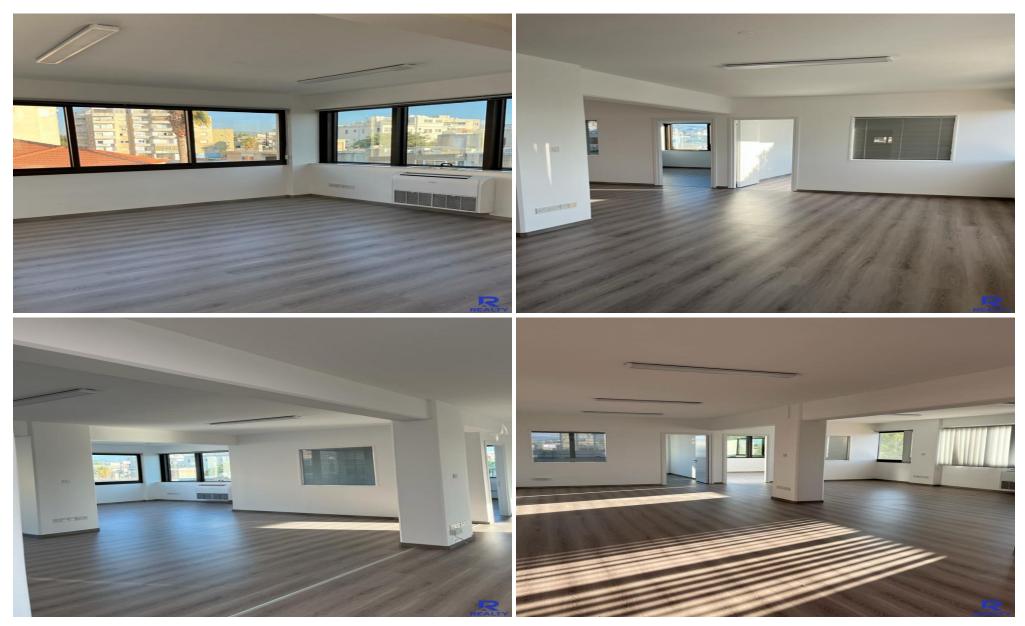

## 200m<sup>2</sup> Office for Rent in Limassol - Katholiki

Office for rent in the center of Limassol Price: €4,500/month (negotiable) Location: Limassol, Katholiki Area: 200 m² Parking: 2 spaces Floors: business building Advantages: ✓ Spacious office space – convenient for any company ✓ Open layout – easily adaptable to business needs ✓ Modern design and high-quality finishing ✓ Elevator and security system in the building ✓ Convenient access to main roads and public transport Location: ✓ Prestigious business district ✓ Surrounded by banks, restaurants, shops ✓ Excellent transport accessibility Available for rent now! Contact us for a viewing: https://t.me/Realty Support 1 Reg: 1234 | Lic: 60...

Amenities Location

**Location:** Limassol - Katholiki Region: **Limassol** 

**Price: €4 500 + VAT** 

VAT for this property is €383 or €855. VAT usually is 19%. If it is your first purchase of property, you can have VAT reduced to 5% for the first 150sq.m. of the property.