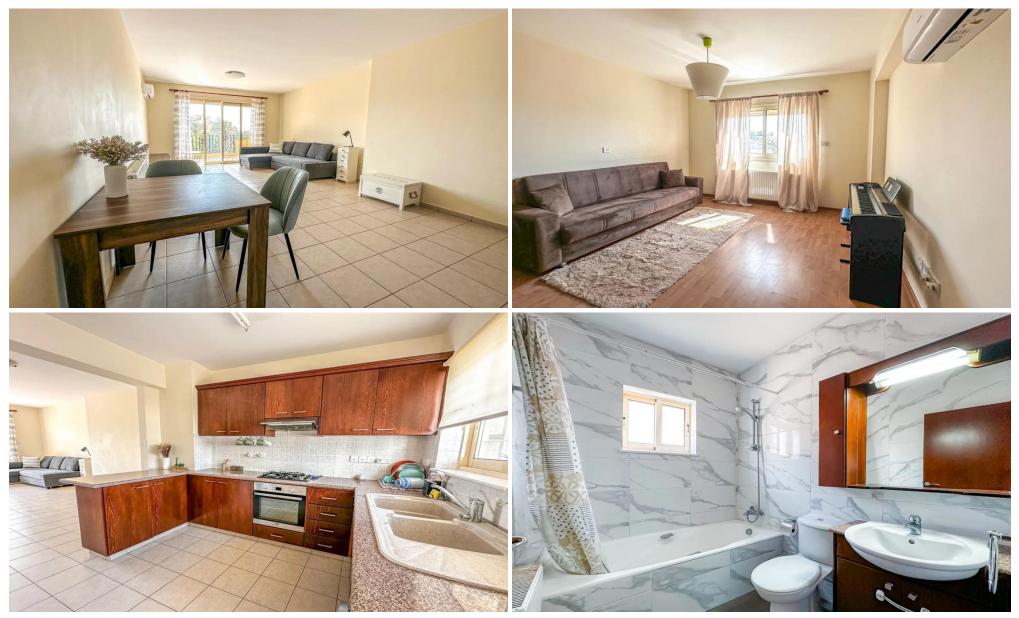

### **2 Bedroom Apartment for Rent in Limassol - Mesa Geitonia**

□ 2-bedroom apartment in Limassol. Near Galaxy (BRO office). • Spacious 2 bedrooms • 2 bathrooms • Diesel heating • Bright living room and open kitchen • Balcony • Air conditioning — saves from the heat of Cypriot summer! • Parking. Price 1350 €. For details and viewings, write. Reg: AM: 1256/AA258/

Apartment

Amenities

Location

Location: Limassol - Mesa Geitonia Region: Limassol