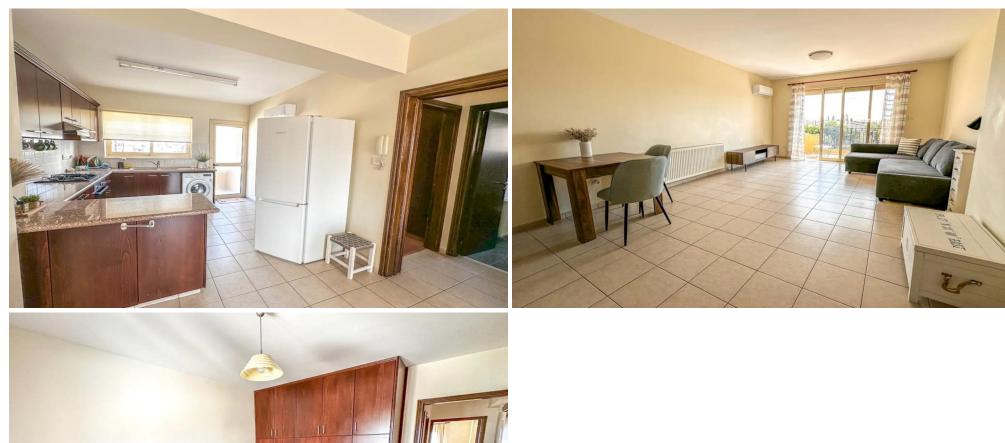

### **2 Bedroom Apartment for Rent in Limassol - Mesa Geitonia**

□ 2-bedroom apartment in Limassol. Near Galaxy (BRO office). • Spacious 2 bedrooms • 2 bathrooms • Diesel heating • Bright living room and open kitchen • Balcony • Air conditioning — saves from the heat of Cypriot summer! • Parking. Price 1350 €. For details and viewings, write. Reg: AM: 1256/AA258/

Apartment

Amenities

Location

Location: Limassol - Mesa Geitonia Region: Limassol