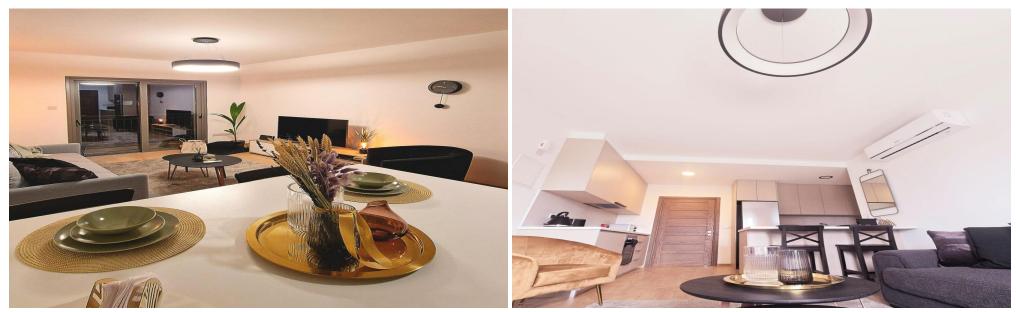

## 2 Bedroom Apartment for Rent in Limassol - Mesa Geitonia

Limassol, Mesa Geitonia. Near Brain Rocket. 2-bedroom apartment. 1 main bathroom + guest toilet. 2 balconies. Area: 100 m<sup>2</sup>. Floor: 2nd out of 3. Fully furnished and equipped. Closed parking. Elevator in the building. Year of construction: 2015. Price: 1500 €/month. Reg: AM: 1256/AA258/E