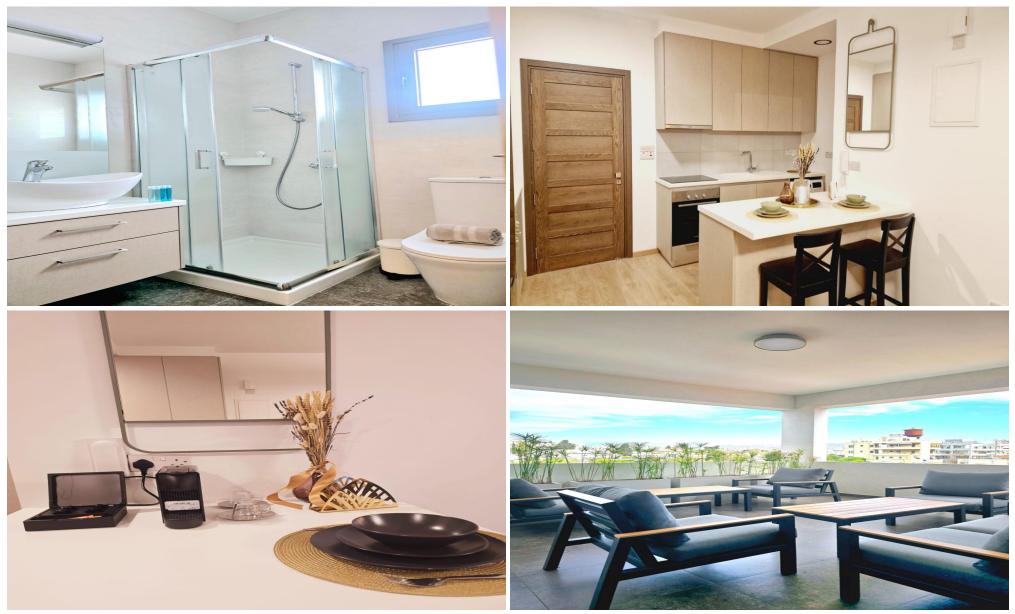

## 2 Bedroom Apartment for Rent in Limassol - Mesa Geitonia

Limassol, Mesa Geitonia. Near Brain Rocket. 2-bedroom apartment. 1 main bathroom + guest toilet. 2 balconies. Area: 100 m<sup>2</sup>. Floor: 2nd out of 3. Fully furnished and equipped. Closed parking. Elevator in the building. Year of construction: 2015. Price: 1500 €/month. Reg: AM: 1256/AA258/E