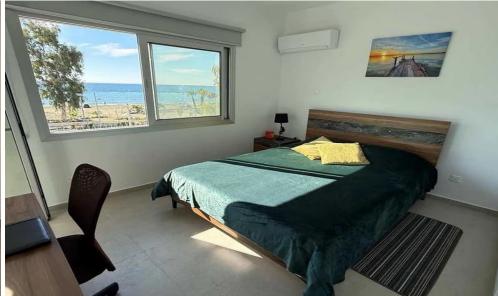

## 2 Bedroom Apartment for Rent in Limassol - Neapolis

□ Apartment for rent — Neapoli (Olympic Residence), Limassol □ Price: €2,100/month Luxurious 2-bedroom apartment just 20 meters from the sea — in one of the most prestigious areas of Limassol. After a complete renovation in 2025, with furniture and modern interior, this option is perfect for professionals, couples, or expats who value style and proximity to the promenade. □ Area: 80 m² □ 2 bedrooms □ 1 bathroom □ Furnishing: fully furnished □ Parking: open □ Pets: not allowed □ Features — □ Complete renovation in 2025 — □ Partial sea view, just 20 m to the beach — □□ Modern kitchen and interior — ⑤ Energy efficiency category B ?...