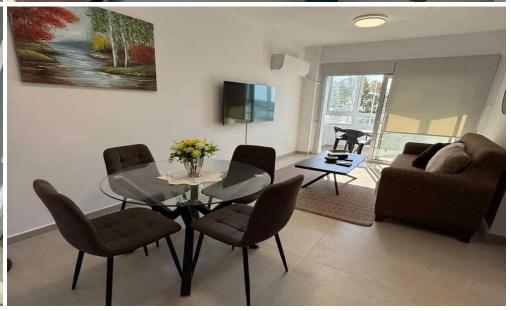

## 2 Bedroom Apartment for Rent in Limassol - Neapolis

□ Apartment for rent — Neapoli (Olympic Residence), Limassol □ Price: €2,100/month Luxurious 2-bedroom apartment just 20 meters from the sea — in one of the most prestigious areas of Limassol. After a complete renovation in 2025, with furniture and modern interior, this option is perfect for professionals, couples, or expats who value style and proximity to the promenade. □ Area: 80 m² □ 2 bedrooms □ 1 bathroom □ Furnishing: fully furnished □ Parking: open □ Pets: not allowed □ Features — □ Complete renovation in 2025 — □ Partial sea view, just 20 m to the beach — □□ Modern kitchen and interior — ⑤ Energy efficiency category B ?...