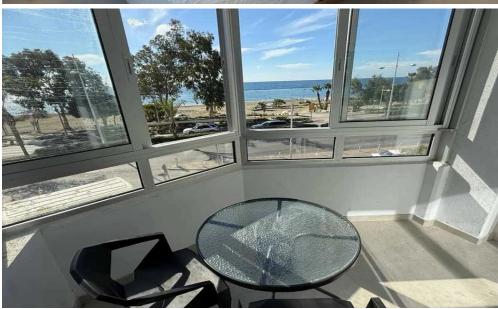

## 2 Bedroom Apartment for Rent in Limassol - Neapolis

□ Apartment for rent — Neapoli (Olympic Residence), Limassol □ Price: €2,100/month Luxurious 2-bedroom apartment just 20 meters from the sea — in one of the most prestigious areas of Limassol. After a complete renovation in 2025, with furniture and modern interior, this option is perfect for professionals, couples, or expats who value style and proximity to the promenade. □ Area: 80 m² □ 2 bedrooms □ 1 bathroom □ Furnishing: fully furnished □ Parking: open □ Pets: not allowed □ Features — □ Complete renovation in 2025 — □ Partial sea view, just 20 m to the beach — □□ Modern kitchen and interior — ⑤ Energy efficiency category B ?...