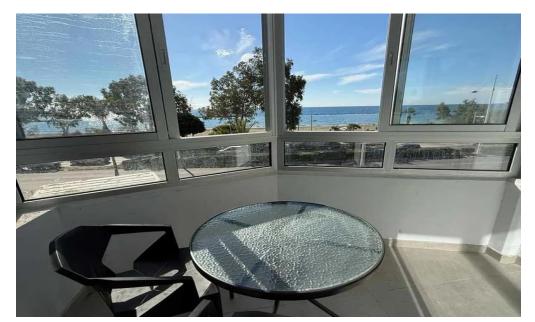

## 2 Bedroom Apartment for Rent in Limassol - Neapolis

□ Apartment for rent — Neapoli (Olympic Residence), Limassol □ Price: €2,100/month Luxurious 2-bedroom apartment just 20 meters from the sea — in one of the most prestigious areas of Limassol. After a complete renovation in 2025, with furniture and modern interior, this option is perfect for professionals, couples, or expats who value style and proximity to the promenade. □ Area: 80 m² □ 2 bedrooms □ 1 bathroom □ Furnishing: fully furnished □ Parking: open □ Pets: not allowed □ Features — □ Complete renovation in 2025 — □ Partial sea view, just 20 m to the beach — □□ Modern kitchen and interior — ⑤ Energy efficiency category B ?...