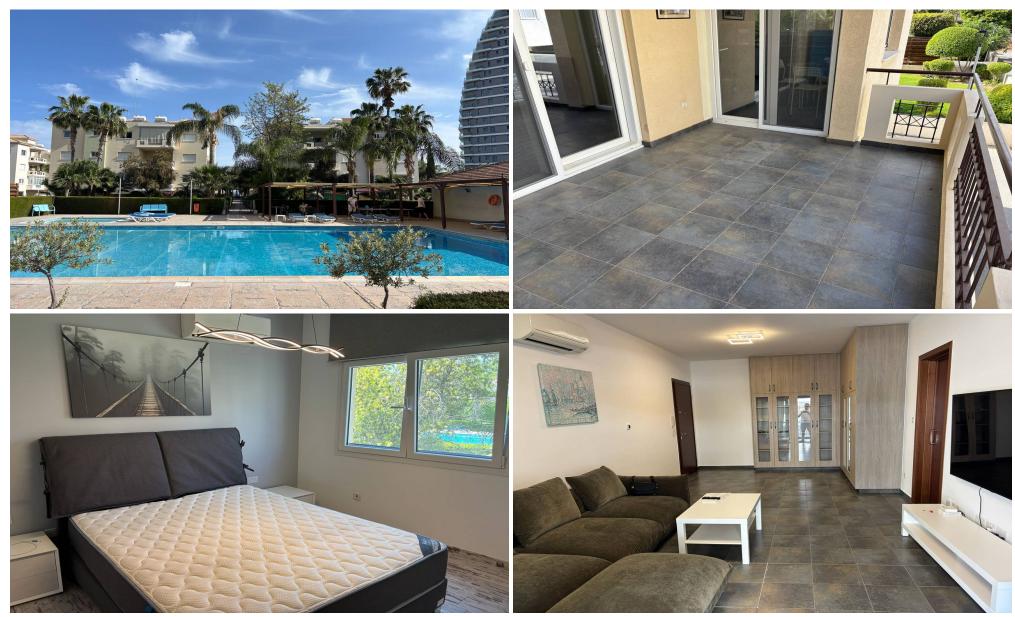

#### **1** Bedroom Apartment for Rent in Germasogeia, Limassol District

1 bedroom apartment in Germasogeia. Warm floors. Storage room. Parking. 1800 euros. CYPPRO REALTY RN 843, LN125/E 99892224

| Property Info | Plot / Area Info | Additional info |           |
|---------------|------------------|-----------------|-----------|
| Covered Area  |                  | Property type   | Apartment |
| Amenities     | Location         |                 |           |

Location: Germasogeia Region: Limassol

#### Price: €1 800 + VAT

| VAT | Excluded |                  | £27.00 | Common expenses | None |
|-----|----------|------------------|--------|-----------------|------|
|     |          | Price per SQM N/ | Ά      | ·               |      |