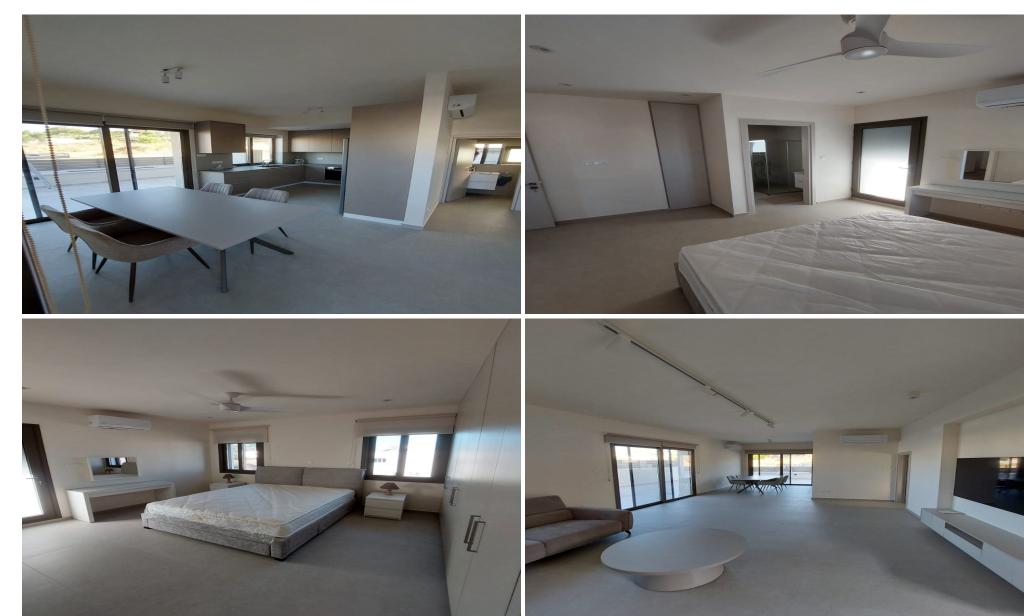

## 2 Bedroom House for Rent in Parekklisia, Limassol District

□ New 2-story duplex for rent in Parekklisia □Unfurnished: €2,000 □Furnished: €2,300 □ Ideal location: Quiet village with modern amenities ✓ 10 min to Limassol center | 5 min to beaches □ Features: ✓ 115 m² living area + 750 m² plot ✓ 2 bedrooms/1 bathroom (spacious layout) ✓ New construction 2025 ✓ Air conditioning ✓ Energy efficiency class A □ Interior: Bright open-space living room Partially equipped kitchen Quality furniture (in furnished option) Energy-saving technologies □ Territory: Large 750 m² plot Possibility to create a garden or terrace Secluded and quiet atmosphere t.me/Realty\_Support\_1 Reg: 1234 | Lic: 603/E | ID: za65...